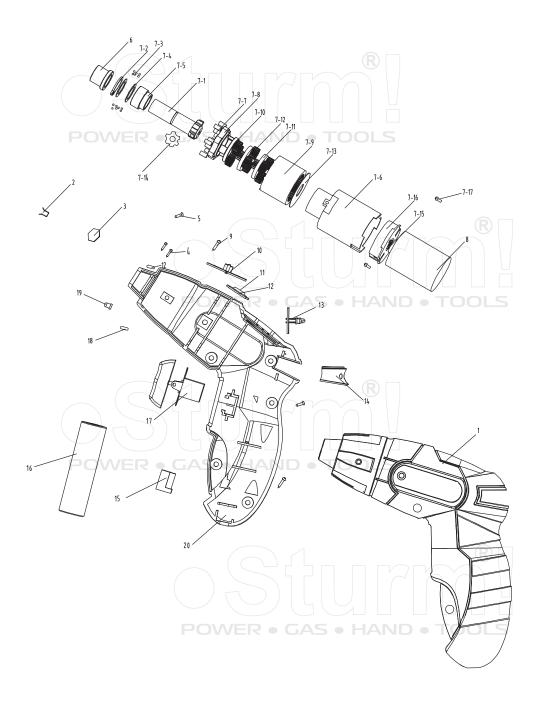

| NO.  | DESCRIPTION              | NO.  | DESCRIPTION          |
|------|--------------------------|------|----------------------|
| 1    | LEFT ENCLOSURE           | 7-13 | WASHER               |
| 2    | STEEL CLASP IN THE SHAFT | 7-14 | HEXAGONAL WASHER     |
| 3    | WASHER IN THE SHAFT      | 7-15 | MOTOR GEAR           |
| 4    | SCREW                    | 7-16 | MOTOR COVER          |
| 5    | SCREW                    | 7-17 | MOTOR SCREW          |
| 6    | FRONT SHAFT SLEEVE       | 8    | MOTOR                |
| 7    | GEAR BOX ASSEMBLY        | 9    | SCREW                |
| 7-1  | SHAFT                    | 10   | BUTTON               |
| 7-2  | OUTER CIRCLIP            | 11   | COPPER SLIPPER BLOCK |
| 7-3  | STEEL BALL               | 12   | PCB                  |
| 7-4  | WASHER                   | - 13 | POWER INDICATOR      |
| 7-5  | BACK SHAFT SLEEVE        | 14   | LED COVER            |
| 7-6  | GEAR BOX                 | 15   | SOCKET               |
| 7-7  | LOCK PIN                 | 16   | AA BATTERY           |
| 7-8  | LOCK RING                | 17   | SWITCH               |
| 7-9  | INNER TEETH SLEEVE       | 18   | RESISTANCE           |
| 7-10 | LOCK SUPPORTER           | 19   | LED LIGHT            |
| 7-11 | CENTRAL BRACKET          | 20   | RIGHT ENCLOSURE      |
| 7-12 | PLANET GEAR              |      |                      |