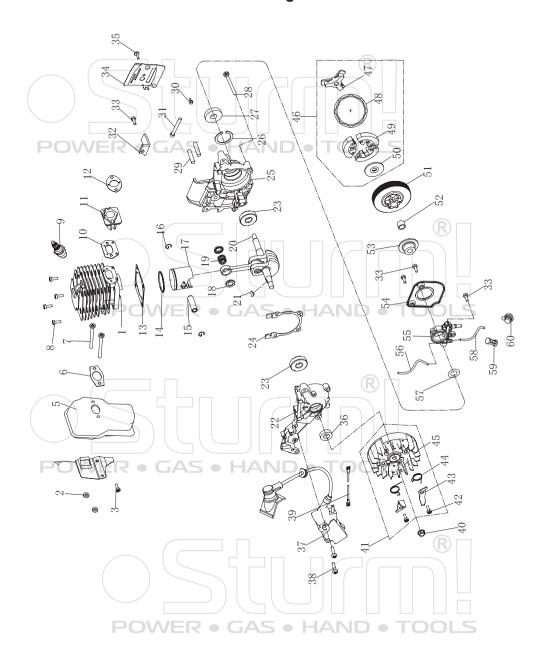

## **ENGINE FOR GC9937B**

| NO. | DESCRIPTION                   | NO. | DESCRIPTION             |
|-----|-------------------------------|-----|-------------------------|
| 1   | CYLINDER BODY                 | 31  | ADJUST SCREW            |
| 2   | NUT                           | 32  | CHAIN CATCHER           |
| 3   | SCREW                         | 33  | CHAIN CATCHER SCREW     |
| 4   | SILENCER COVER PLATE          | 34  | DAMPER                  |
| 5   | SILENCER BODY                 | 35  | SCREW                   |
| 6   | SILENCER SEALING PLATE        | 36  | OIL SEAL                |
| 7   | MUFFLER CONNECTING SCREW      | 37  | IGNITER                 |
| 8   | SCREW                         | 38  | SCREW                   |
| 9   | SPARK PLUG NHSP LD L8RTF      | 39  | EXTINCTION CONDUCTOR    |
| 10  | AIR INTAKE TUBE SEALING PLATE | 40  | NUT TOOLS               |
| 11  | AIR INTAKE TUBE               | 41  | FLYWHEEL ASSEMBLY       |
| 12  | CARBURETOR SEALING PLATE      | 42  | PUSHER DOG SCREW        |
| 13  | CYLINDER SEALING PLATE        | 43  | PUSHER DOG              |
| 14  | PISTON RING                   | 44  | TORSION ROD SPRING      |
| 15  | PISTON PIN                    | 45  | FLYWHEEL                |
| 16  | PISTON PIN CIRCLIP            | 46  | CLUTCH ASSEMBLY         |
| 17  | PISTON                        | 47  | RETAINTER               |
| 18  | NEEDLE BEARING RING           | 48  | CLUTCH EXTENSION SPRING |
| 19  | NEEDLE BEARING                | 49  | SHOE BLOCK              |
| 20  | CRANK SHAFT COMPONENTS        | 50  | CLUTCH ADJUSTING WASHER |
| 21  | SEMICIRCULAR KEY              | 51  | CLUTCH SHELL            |
| 22  | LEFT CRANK CASE               | 52  | NEEDLE BEARING          |
| 23  | BEARING 6201                  | 53  | WORM                    |
| 24  | CASE BODY SEALING PLATE       | 54  | COVER PLATE             |
| 25  | RIGHT CRANK CASE              | 55  | OIL PUMP                |
| 26  | SHIELD RING                   | 56  | OIL OUTGOING TUBE       |
| 27  | OIL SEAL                      | 57  | WORM WASHER             |
| 28  | SCREW                         | 58  | OIL INGOING TUBE        |
| 29  | DOUBLE-SCREW BOLT             | 59  | OIL FILTER SCREEN       |
| 30  | TENSION BLOCK                 | 60  | NOZZLE                  |