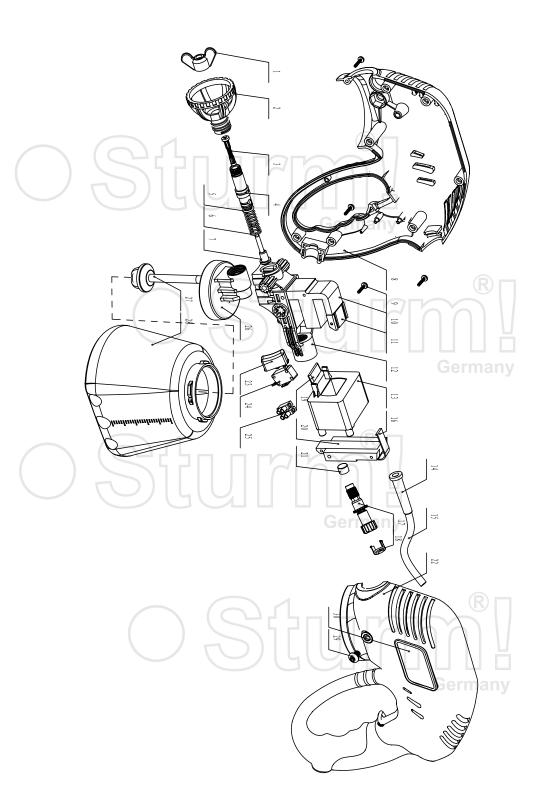

## SG9612 R

|     | . – – – – – – – – – – – – – – – – – – – |     |                      |
|-----|-----------------------------------------|-----|----------------------|
| NO. | DESCRIPTION                             | NO. | DESCRIPTION          |
| 1   | NOZZLE                                  | 16  | BOARD SPRING         |
| 2   | LOCK NUT                                | 17  | ADJUST POLE ASSEMBLY |
| 3   | VALVE                                   | 18  | REGULATE KNOB        |
| 4   | O-RING                                  | 19  | SHOCK ABSORBER       |
| 5   | CYLINDER                                | 20  | ACTIVE IRON          |
| 6   | PISTON SPRING                           | 21  | RUBBER HEAD          |
| 7   | PISTON                                  | 22  | RIGHT HOUSING        |
| 8   | LEFT HOUSING                            | 23  | TRIGGER              |
| 9   | SCREW                                   | 24  | SWITCH               |
| 10  | DRIVER                                  | 25  | TERMINAL BLOCK       |
| 11  | DRIVER FIXED                            | 26  | PUMP HOUSING         |
| 12  | DRIVER HOUSING                          | 27  | SUCTION TUBE         |
| 13  | CORD BRACKET                            | 28  | CONTAINER            |
| 14  | CORD SLEEVE                             | 29  | SCREW                |
| 15  | CORD & PLUG                             | 30  | LABEL Geri           |
|     |                                         |     |                      |