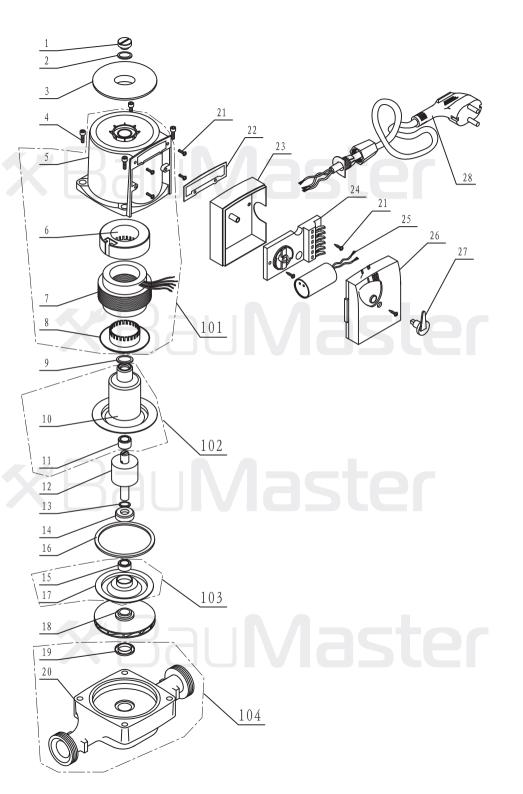

## WP-2504CX WP-2506CX WP-2508CX WP-3204CX WP-3206CX

| NO. | DESCRIPTION                          |
|-----|--------------------------------------|
| 1   | EXHAUST NUT                          |
| 2   | O RING                               |
| 3   | PLASTIC NAMEPLATE                    |
| 4   | SCREW                                |
| 5   | MOTOR HOUSING                        |
| 6   | PROTECTION CAP                       |
| 7   | STATOR & WINDING                     |
| 8   | PROTECTION CAP                       |
| 9   | WASHER                               |
| 10  | SHIELDING CAN                        |
| 11  | BUSHING BEARING                      |
| 12  | ROTOR                                |
| 13  | LOCATION RING                        |
| 14  | FIXING BUSHING                       |
| 15  | BUSHING BEARING                      |
| 16  | WASHER                               |
| 17  | SHIELDING PLATE                      |
| 18  | IMPELLER                             |
| 19  | WATER RETAINING RING                 |
| 20  | PUMP BODY                            |
| 21  | SCREW                                |
| 22  | WASHER                               |
| 23  | TERMINAL BOX                         |
| 24  | TERMINAL PLATE                       |
| 25  | CAPACITOR                            |
| 26  | TERMINAL BOX COVER                   |
| 27  | SWITCH KNOB                          |
| 28  | POWER CORD AND PLUG                  |
| 101 | STATOR AND HOUSING ASSEMBLY          |
| 102 | SHIELDING CAN WITH BUSHING BEARING   |
| 103 | SHIELDING PLATE WITH BUSHING BEARING |
| 104 | PUMP BODY WITH WATER RETAINING RING  |