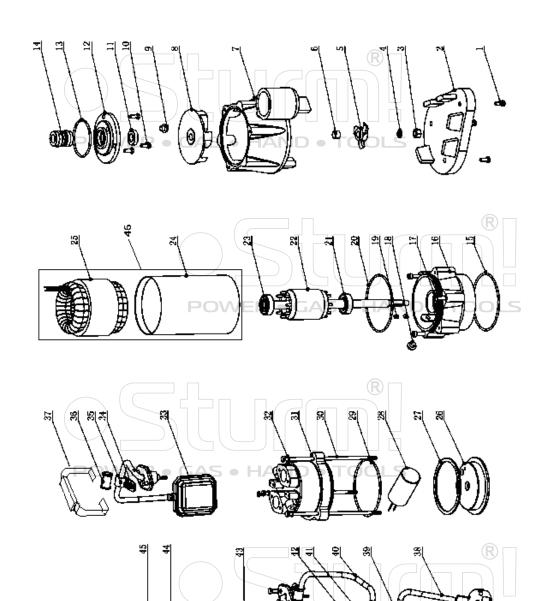

• TOOLS

|     | NO  | DESCRIPTION     | NO  | DESCRIPTION                |
|-----|-----|-----------------|-----|----------------------------|
|     | NO. | DESCRIPTION     | NO. | DESCRIPTION                |
|     | 1   | SCREW           | 24  | MOTOR HOUSING              |
|     | 2   | FILTER BOTTOM   | 25  | STATOR WITH WIRE           |
|     | 3   | NUT             | 26  | COVER PLATE                |
|     | 4   | WASHER          | 27  | "O" RING                   |
|     | 5   | CUTTING BLADE   | 28  | CAPACITOR                  |
|     | 6   | SHAFT SLEEVE    | 29  | "O" RING                   |
|     | 7   | PUMP BODY       | 30  | SCREW                      |
|     | 8   | IMPELLER        | 31  | TOP COVER                  |
|     | 9   | NUT DOVA/ED - C | 32  | WASHER                     |
|     | 10  | SCREW           | 33  | FLOW SWITCH                |
|     | 11  | OIL SEAL        | 34  | SCREW                      |
|     | 12  | BOTTOM COVER    | 35  | CABLE PRESSER              |
|     | 13  | "O" RING        | 36  | CABLE PROTECTOR            |
|     | 14  | MECHANICAL SEAL | 37  | HANDLE                     |
|     | 15  | "O" RING        | 38  | PLUG                       |
|     | 16  | OIL CHAMBER     | 39  | CABLE PROTECTOR            |
|     | 17  | SCREW           | 40  | CABLE                      |
|     | 18  | NUT             | 41  | PROTECTOR BOX              |
|     | 19  | PIN             | 42  | SCREW                      |
|     | 20  | "O" RING        | 43  | PROTECTOR COVER            |
|     | 21  | BEARING         | 44  | CURRENT OVERLOAD PROTECTOR |
| POW | 22  | ROTOR           | 45  | RUBBER COVER               |
|     | 23  | BEARING         | 46  | HOUSING WITH STATOR        |