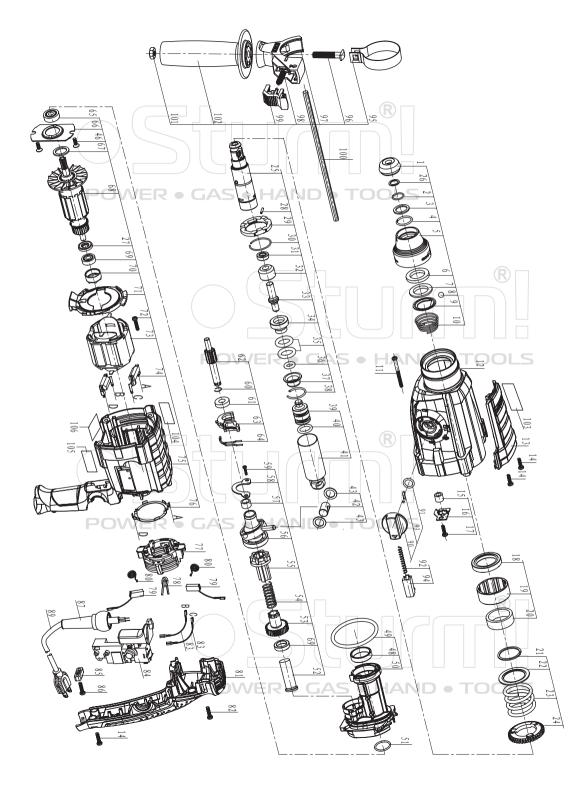

## RH2528

| NO.      | DESCRIPTION                             | NO.      | DESCRIPTION                        |
|----------|-----------------------------------------|----------|------------------------------------|
| 1        | DUST CAP                                | 53       | 38 DENS SLANTING GEAR              |
| 2        | RING SPRING OF DUST CAP 14X1.5          | 54       | CLUTCH SPRING                      |
| 3        | WASHER FOR DUST CAP 16X22X1             | 55       | CLUTCH                             |
| 4        | RING SPRING OF DUST CAP19X2             | 56       | ASWAY-POLED BEARING                |
| 5        | LOCKING SLEEVE                          | 57       | NEEDLE BEARING HK0908              |
| 6        | WASHER FOR DUST CAP21X32X4              | 58       | ASWAY-POLED BEARING PRESSURE BOARD |
| 7        | WASHER C24.8X30.6X1                     | 59       | M5X16 CREW                         |
| 8        | STELL BALLC7.14                         | 60       | CIRCLIP                            |
| 9        |                                         | 61       | 699 BEARING                        |
| 10       | TOWER-SHAPED SCREW                      | 62       | MID-AXIAL                          |
| 11       | ST4.1X45SELF-TAPPING BOLT               | 63       | MODEL SELECTOR FORK                |
| 12       | GEAX BOX                                | 64       | MODEL SELECTOR FORK SPRING         |
| 13       | GEAX BOX COVER                          | 65       | 609BEARING                         |
| 14       | ST4.2X11SELF-TAPPING BOLT               | 66       | 609BEARING PRESSURE BOARD          |
| 15       | HK0709 NEEDLE BEARING                   | 68       | ARMATURE                           |
| 16       | NINE DENS WASHER                        | 69       | 607BEARING                         |
| 17       | ST4.2X11 SELF-TAPPING BOLT              | 70       | BEARING COVER                      |
| 18       | OIL SEAL 30X41X7                        | 71       | BOARD AGAINST WIND                 |
| 19       | HK3012 BEARING SLEEVE                   | 72       | ST3.5X16 SELF-TAPPING BOLT         |
| 20       | HK3012 ROLL PIN                         | 73       | STATOR                             |
| 20       | OUTER FLATE RING SPRING OF ROTOR SLEEVE | 74       | INDUCTANCE D • TOOLS               |
| 22       | DRILL COVER WASHER                      | 75       | SHELL                              |
| 22       | DRILL COVER SPRING                      | 76       | SPRING PIECE                       |
| 23       | 40 DENS GEAR                            | 70       | BRACKET OF ELECTRIC BRUSH          |
| 24       | DRILL COVER                             | 78       | SPRING                             |
| 25       | WASHER                                  | 70       | ELECTRIC BRUSH                     |
| 20       | CONNECTION DRILL COVER                  | 80       | SPRING                             |
| 28       | POSITION-KEY 2.5X12                     |          | BACK COVER                         |
| 20<br>29 | POSITION-LIMITED RING                   | 81<br>82 | ST4.1X16SELF-TAPPING BOLT          |
|          | OUTER RING SPRING OF ROTOR SLEEVE       |          | ROTOR INSERT LINE 120MM            |
| 30       | OIL SEAL 9X16X5                         | 83       | SWITCH                             |
| 31       | POSITION-LIMITED SLEEVE OF SPINDLE      | 84       | PRESS CALE BOARD                   |
| 32       | SPINDLE                                 | 85       | ST3.9X15 SELF-TAPPING BOLT         |
| 33       | SPINDLE SETS                            | 86       | CABLE COVER                        |
| 34       |                                         | 87       |                                    |
| 35       | SPINDLE SETS O-RING 16.2X4.5            | 89       | CABLE 2X0.75MM                     |
| 36       | POSITION-LIMITED O-RING 9.6X3.5         | 90       | MODEL SELECTOR KNOB                |
| 37       | POSITION-LIMITED COVER                  | 91       | MODEL SELECTOR O-RING 11X2.5       |
| 38       | STELL WIRE SPRING 27.5X1.5              | 92       | MODEL SELECTOR SPRING 5.8X44       |
| 39       | PISTON                                  | 93       | MODEL SELECTOR IRON CORE           |
| 40       | PISTONO-RING 15X3                       | 94       | MODEL SELECTOR RED KNOB            |
| 41       | CYLINDER                                | 95       | HANDLE STEEL RING                  |
| 42       |                                         | 96       |                                    |
| 43       | CYLINDER WASHER                         | 97       | HANDLE SEAT                        |
| 48       | BRACKET SLEEVE POWER • C                | 98       | DEPTH GUAGE LOCK SPRING OLS        |
| 49       | BRACKET O RING                          | 99       | DEPTH GUAGE LOCK                   |
| 50       | BRACKET                                 | 100      | DEPTH GUAGE                        |
| 51       | O-RING 23.8X22                          | 101      | M8 BOLT                            |
| 52       | GEAR FIXED                              | 102      | ASSISTANT HANDLE                   |