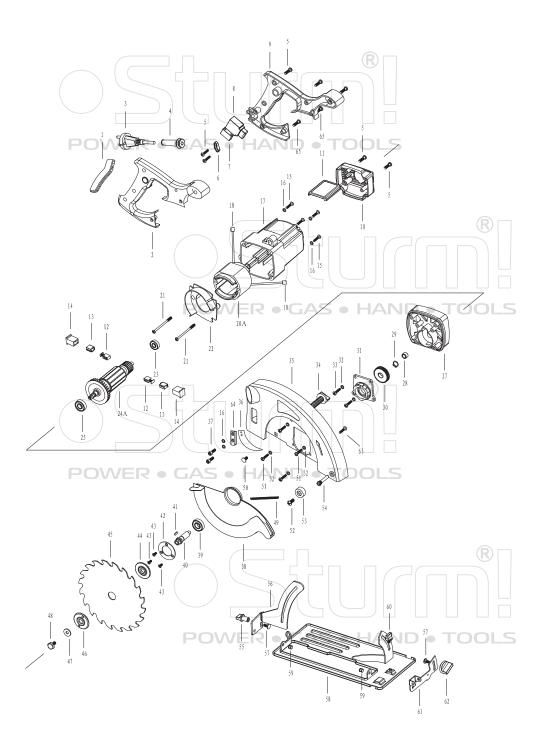

## CS50161

|      | NO. | DESCRIPTION               | NO. | DESCRIPTION                    |
|------|-----|---------------------------|-----|--------------------------------|
|      | 1   | SOFT HANDLE COVER         | 35  | FIXED GUARD                    |
| POWE | 2   | RIGHT HANDLE              | 36  | RIVING KNIFE                   |
|      | 3   | CORD & PLUG               | 37  | HEX SCREW                      |
|      | 4   | CORD SLEEVE               | 38  | MOVING GUARD                   |
|      | 5   | SCREW                     | 39  | BEARING 6001                   |
|      | 6   | CORD ANCHORAGE            | 40  | OUTPUT SHAFT                   |
|      | 7   | CAPACITOR                 | 41  | WOODRUFF KEY                   |
|      | 8   | SWITCH                    | 42  | BEARING COVER                  |
|      | 9   | LEFT HANDLE               | 43  | SCREW                          |
|      | 10  | REAR COVER                | 44  | INNER FLANGE                   |
|      | 11  | DECORATED BOARD           | 45  | SAW BLADE                      |
|      | 12  | CARBON BRUSH              | 46  | OUTER FLANGE                   |
|      | 13  | BRUSH COPPER NEST         | 47  | PLAIN WASHER                   |
|      | 14  | BRUSH HOLDER              | 48  | HEX SCREW                      |
|      | 15  | SCREW                     | 49  | PULLING SPRING                 |
|      | 16  | SPRING WASHER             | 50  | SCREW                          |
|      | 17  | HOUSING                   | 51  | SCREW                          |
|      | 18  | ELECTRIC CONNECT PIECE    | 52  | SCREW                          |
|      | 20A | STATOR                    | 53  | RUBBER BLOCK                   |
|      | 21  | SCREW                     | 54  | CONNECTION SCREW               |
|      | 22  | WIND GUARD                | 55  | KNOB FOR ANGLE ADJUSTMENT (I)  |
|      | 23  | BEARING 608               | 56  | DEPTH STAND                    |
|      | 24A | ROTOR                     | 57  | SCREW                          |
|      | 25  | BEARING 6000              | 58  | BASE PLATE                     |
|      | 27  | CENTRAL SUPPORTER         | 59  | RIVET                          |
|      | 28  | OILED BEARING             | 60  | SCREW FOR FIXED PARALLEL GUIDE |
|      | 29  | CIRCLIP                   | 61  | ANGLE STAND                    |
|      | 30  | BIG GEAR                  | 62  | KNOB FOR ANGLE ADJUSTMENT (II) |
|      | 31  | BEARING BASE              | 63  | SCREW                          |
|      | 32  | SPRING WASHER             | 64  | SAFETY BLOCK                   |
|      | 33  | SCREW                     | 65  | TAPPING SCREW                  |
|      | 34  | KNOB FOR DEPTH ADJUSTMENT |     |                                |
|      |     |                           |     |                                |