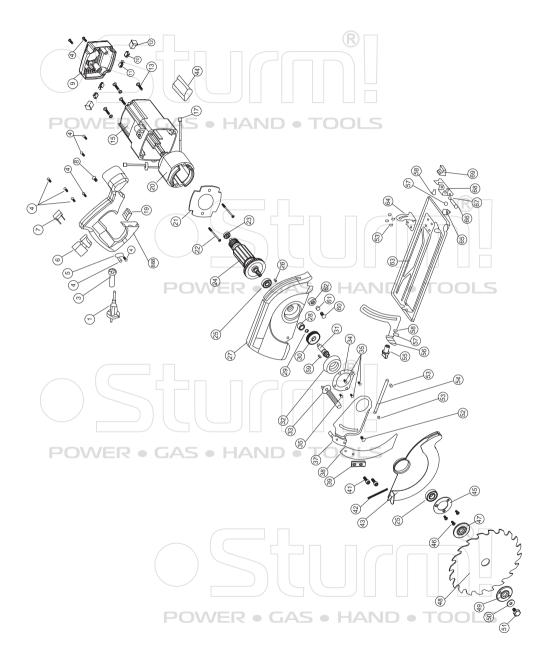

|      |       | CS5                       | 02´ |                                    |
|------|-------|---------------------------|-----|------------------------------------|
|      | NO.   | DESCRIPTION               | NO. | DESCRIPTION                        |
|      | 1     | PLUG & CORD               | 38  | RIVING KNIFE                       |
|      | 3     | CORD SLEEVE               | 39  | RIVING KNIFE COVER                 |
| POWE | $R_4$ | SCREW ST4X16              | 41  | HEX SCREW M5X12                    |
|      | 5     | CORD CLAMP                | 42  | SPRING                             |
|      | 6     | SWITCH                    | 43  | MOVING GUARD                       |
|      | 7     | CAPACITOR                 | 44  | SOFT START                         |
|      | 8     | SCREW ST4X20              | 45  | BEARING COVER                      |
|      | 9     | REAR COVER                | 46  | SCREW M4X8                         |
|      | 10    | BRUSH COPPER NEST         | 47  | INNER FLANGE                       |
|      | 11    | CARBON BRUSH              | 48  | SAW BLADE                          |
|      | 12    | BRUSH HOLDER              | 49  | OUTER FLANGE                       |
|      | 13    | SCREW M5X20               | 50  | PLAIN WASHER                       |
|      | 15    | HOUSING                   | 51  | SCREW                              |
|      | 17    | ELECTRIC CONNECT PIECE    | 52  | SCREW M6X22                        |
|      | 19    | TERMINAL BLOCK            | 53  | BIVET Ø4                           |
|      | 20    | STATOR                    | 54  |                                    |
|      | 21    | WIND GUARD                | 55  | KNOB FOR ANGLE ADJUSTMENT          |
|      | 22    | SCREW ST5X55              | 56  | STAND FOR DEPTH ADJUSTMENT         |
|      | 23    | BEARING 608               | 57  | RIVET Ø6                           |
|      | 24    | ROTOR                     | 58  | SCREW M5X12                        |
|      | 25    | BEARING 6001              | 59  | WOODRUFF KEY                       |
|      | 26    | RUBBER PIN                | 60  | SCREW M6X18                        |
|      | 27    | FIXED GUARD               | 61  | SHOCKPROOF RABBET                  |
|      | 28    | BEARING 607               | 62  | SHOCKPROOF WASHER                  |
|      | 29    | CIRCLIP                   | 63  | BASE PLATE                         |
|      | 30    | GEAR                      | 64  | STAND FOR ANGLE ADJUSTMENT         |
|      | 31    | OUTPUT SHAFT              | 65  | KNOB FOR PARALLEL GUIDE ADJUSTMENT |
|      | 32    | BEARING HOLDER            | 66  | CONNECT PIN                        |
|      | 33    | KNOB FOR DEPTH ADJUSTMENT | 67  | CIRCLIP Ø6                         |
|      | 34    | BEARING COVER             | 68  | STAND FOR ANGLE ADJUSTMENT         |
|      | 35    | SCREW M4X10               | 69  | KNOB FOR ANGLE ADJUSTMENT          |
|      | 37    | RIVING KNIFE HOLDER       | 888 | HANDLE ASSEMBLE                    |