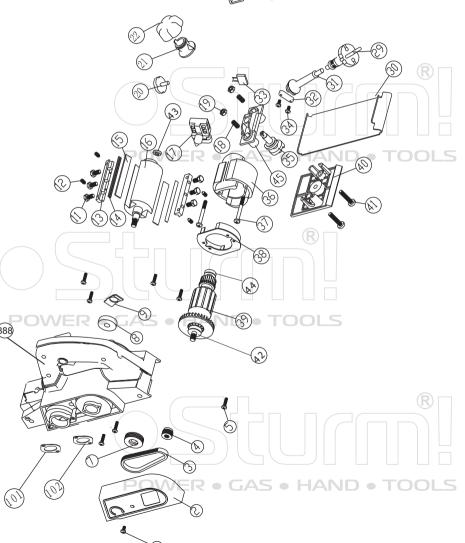

P1065

|       | NÓ.  | DESCRIPTION          | NO. | DESCRIPTION         |
|-------|------|----------------------|-----|---------------------|
| POWER | 1    | SCREW                | 27  | COVER               |
|       | 2    | BELT COVER           | 28  | CARBON BRUSH        |
|       | 3    | BELT                 | 29  | CORD AND PLUG       |
|       | 4    | BELT WHEEL           | 30  | BASE                |
|       | 5    | TAPPING SCREW        | 31  | CORD SLEEVE         |
|       | 7    | BELT WHEEL           | 32  | CORD CLAMP          |
|       | 8    | BEARING 6200Z        | 33  | CAPACITOR           |
|       | 9    | BAFFLE               | 34  | TAPPING SCREW       |
|       | 11   | BOLT                 | 35  | SPINDLE             |
|       | 12 / | ALLEN SCREW          | 36  | STATOR              |
|       | 13   | UPPER PRESSING BOARD | 37  | SCREW               |
|       | 14   | BLADE                | 38  | STATOR COVER        |
|       | 15   | LOWER PRESSING BOARD | 39  | ROTOR               |
|       | 16   | ROTOR BLADE          | 40  | ADJUSTING PLATE     |
|       | 17   | PSWITCH/FR . GAS     | 41  | SCREW               |
|       | 18   | SPRING               | 42  | BEARING 608Z        |
|       | 19   | NUT                  | 43  | BEARING 628Z        |
|       | 20   | SCREW                | 44  | BEARING 626Z        |
|       | 21   | INDICATOR            | 45  | BRACKET             |
|       | 22   | KNOB                 | 101 | BEARING COVER       |
|       | 24   | CONNECTING SLEEVE    | 102 | BEARING COVER       |
|       | 25   | GUIDE RULE           | 103 | CARBON BRUSH HOLDER |
|       | 26   | TAPPING SCREW        | 888 | HOUSING ASSEMBLE    |