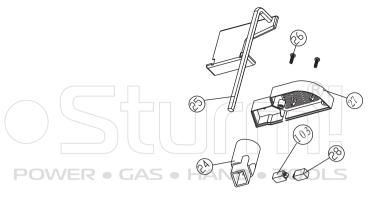

P1065

|       | NÓ.  | DESCRIPTION          | NO. | DESCRIPTION         |
|-------|------|----------------------|-----|---------------------|
| POWER | 1    | SCREW                | 27  | COVER               |
|       | 2    | BELT COVER           | 28  | CARBON BRUSH        |
|       | 3    | BELT                 | 29  | CORD AND PLUG       |
|       | 4    | BELT WHEEL           | 30  | BASE                |
|       | 5    | TAPPING SCREW        | 31  | CORD SLEEVE         |
|       | 7    | BELT WHEEL           | 32  | CORD CLAMP          |
|       | 8    | BEARING 6200Z        | 33  | CAPACITOR           |
|       | 9    | BAFFLE               | 34  | TAPPING SCREW       |
|       | 11   | BOLT                 | 35  | SPINDLE             |
|       | 12 / | ALLEN SCREW          | 36  | STATOR              |
|       | 13   | UPPER PRESSING BOARD | 37  | SCREW               |
|       | 14   | BLADE                | 38  | STATOR COVER        |
|       | 15   | LOWER PRESSING BOARD | 39  | ROTOR               |
|       | 16   | ROTOR BLADE          | 40  | ADJUSTING PLATE     |
|       | 17   | PSWITCH/FR . GAS     | 41  | SCREW               |
|       | 18   | SPRING               | 42  | BEARING 608Z        |
|       | 19   | NUT                  | 43  | BEARING 628Z        |
|       | 20   | SCREW                | 44  | BEARING 626Z        |
|       | 21   | INDICATOR            | 45  | BRACKET             |
|       | 22   | KNOB                 | 101 | BEARING COVER       |
|       | 24   | CONNECTING SLEEVE    | 102 | BEARING COVER       |
|       | 25   | GUIDE RULE           | 103 | CARBON BRUSH HOLDER |
|       | 26   | TAPPING SCREW        | 888 | HOUSING ASSEMBLE    |