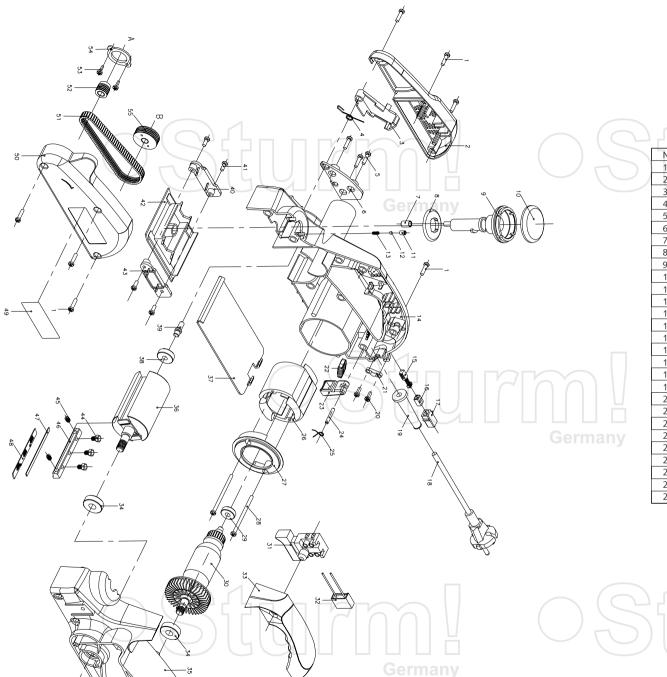

## P1088

| NO. | DESCRIPTION     | NO. | DESCRIPTION         | ]           |
|-----|-----------------|-----|---------------------|-------------|
| 1   | SCREW           | 29  | BEARING 607Z        |             |
| 2   | COVER           | 30  | ROTOR               |             |
| 3   | BLADE GUARD     | 31  | SWITCH              |             |
| 4   | SPRING          | 32  | CAPACITOR           |             |
| 5   | SCREW           | 33  | HANDLE COVER        |             |
| 6   | SUPPORT BLOCK   | 34  | BEARING 6000Z       |             |
| 7   | ADJUST BUSHING  | 35  | LEFT HOUSING        |             |
| 8   | DIAL            | 36  | KNIFE BASE          |             |
| 9   | ADJUST ROD      | 37  | REAR BASE           |             |
| 10  | ADJUST KNOB     | 38  | BEARING 627Z        |             |
| 11  | SLIP POLE       | 39  | KNIFE SHAFT         |             |
| 12  | STEEL BALL      | 40  | RIGHT SUPPORT BOARD |             |
| 13  | SPRING          | 41  | SCREW               |             |
| 14  | RIGHT HOUSING   | 42  | FORE BASE           |             |
| 15  | BRUSH           | 43  | LEFT SUPPORT BOARD  |             |
| 16  | BRUSH BUSHING   | 44  | BLOT                |             |
| 17  | BRUSH HOLDER    | 45  | SCREW               |             |
| 18  | CORD & PLUG     | 46  | KNIFE SUPPORT       |             |
| 19  | CORD SLEEVE     | 47  | KNIFE SLICE         |             |
| 20  | SCREW           | 48  | PRESS KNIFE BLOCK   |             |
| 21  | CORD ANCHORAGE  | 49  | LABEL               |             |
| 22  | INDUCTOR        | 50  | BELT COVER          |             |
| 23  | CENTRAL SUPPORT | 51  | BELT                | Germany     |
| 24  | PIN             | 52  | SMALL WHEEL         | - Cillianiy |
| 25  | SPRING          | 53  | SCREW               |             |
| 26  | STATOR          | 54  | PRESS BOARD         | ]           |
| 27  | WIND BAFFLE     | 55  | BIG WHEEL           |             |
| 28  | SCREW           |     |                     | 1           |