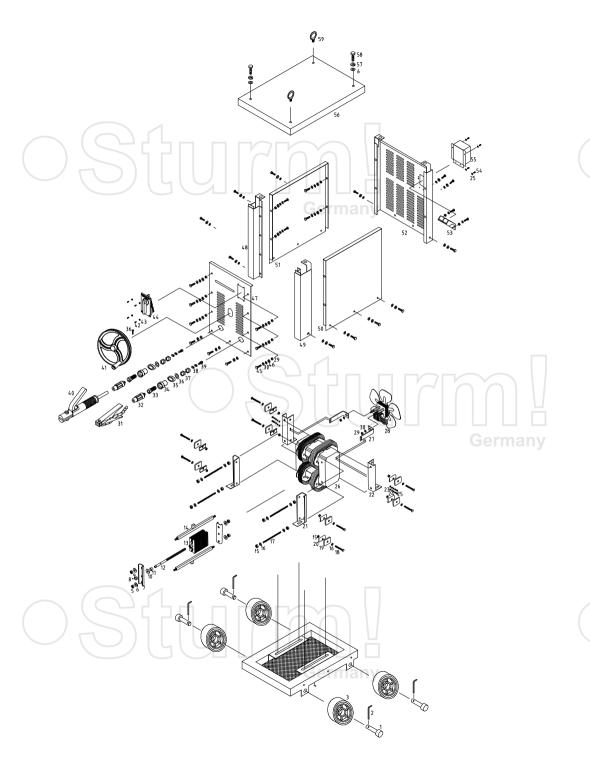

## AW97IN250 AW97IN315 AW97IN400

| NO. | DESCRIPTION               | NO. | DESCRIPTION         |
|-----|---------------------------|-----|---------------------|
| 1   | WHEEL SHAFT               | 31  | WORKPIECE CLAMP     |
| 2   | WHEEL SHAFT PIN           | 32  | FAST TIE-IN         |
| 3   | WHEEL                     | 33  | BOLT                |
| 4   | MOTHERBOARD               | 34  | CONNECTED BASE      |
| 5   | NUT                       | 35  | CONNECTED COVER     |
| 6   | FLAT WASHER               | 36  | FLAT WASHER         |
| 7   | "U" SUPPORTING            | 37  | FLAT NUT            |
| 8   | PIN                       | 38  | FLAT WASHER         |
| 9   | SCREW JACKET2             | 39  | HEX BOLT            |
| 10  | FLAT WASHER               | 40  | HOLDER OF ELECTRODE |
| 11  | SCREW JACKET1             | 41  | HANDLE              |
| 12  | IRON SCREW                | 42  | CROSS SCREW         |
| 13  | IRON                      | 43  | NUT                 |
| 14  | IRON SUPPORTING           | 44  | SWITCH              |
| 15  | NUT                       | 45  | HEX BOLT            |
| 16  | FLAT WASHER               | 46  | SPRING WASHER       |
| 17  | SCREW                     | 47  | FRONT BOARD         |
| 18  | HEX BOLT                  | 48  | LEFT SUPPORTING     |
| 19  | SQUARNESS INSULATED BOARD | 49  | RIGHT SUPPORTING    |
| 20  | "U" BOARD                 | 50  | STARBOARD           |
| 21  | TRANSFORMER BRACKET1      | 51  | NEARSIDE            |
| 22  | TRANSFORMER BRACKET2      | 52  | REAR BOARD          |
| 23  | NUT                       | 53  | INPUT TERMINAL      |
| 24  | FLAT WASHER               | 54  | CROSS SCREW         |
| 25  | HEX BOLT                  | 55  | TERMINAL SHIELD     |
| 26  | TRANSFORMER               | 56  | COVER               |
| 27  | MOTOR FRAME               | 57  | SPRING WASHER       |
| 28  | MOTOR                     | 58  | HEX BOLT            |
| 29  | NUT                       | 59  | RING BOLT           |
| 30  | FLAT WASHER               |     |                     |