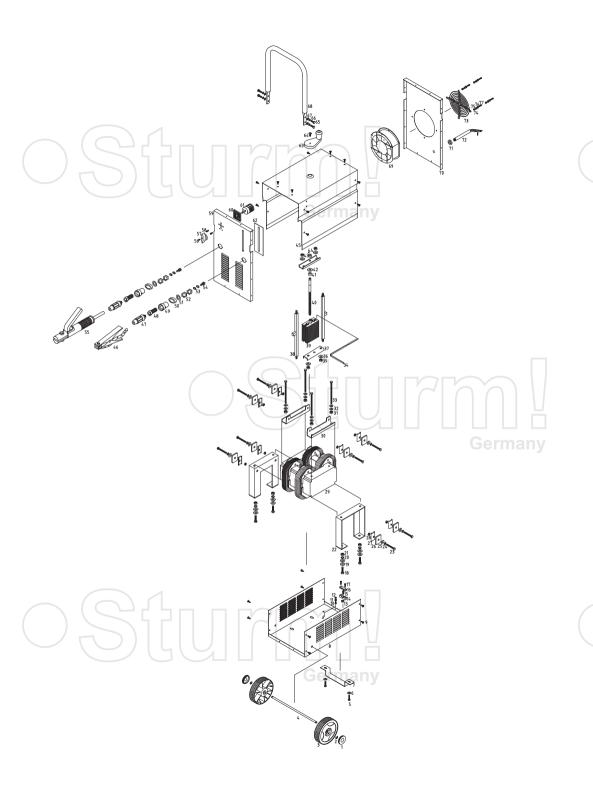

## AW97IN25B AW97IN30B

| NO. | DESCRIPTION                 | NO. | DESCRIPTION            |
|-----|-----------------------------|-----|------------------------|
| 1   | COVER OF WHEEL              | 40  | THREAD BAR             |
| 2   | CLIP SPRING                 | 41  | SHEATH OF THREAD BAR 1 |
| 3   | WHEEL                       | 42  | FLAT WASHER            |
| 4   | AXLE                        | 43  | SHEATH OF THREAD BAR 2 |
| 5   | HEX SCREW                   | 44  | PIN                    |
| 6   | FLAT WASHER                 | 45  | COVER                  |
| 7   | FOOT                        | 46  | EARTH CLAMP            |
| 8   | MOTHERBOARD                 | 47  | QUICK CONNECTION       |
| 9   | TAPPING SCREW               | 48  | COPPER WHORL POLE      |
| 10  | ROUND BOLT                  | 49  | JACK OF CONNECTION     |
| 11  | LACE WASHER                 | 50  | COVER OF CONNECTION    |
| 12  | NUT                         | 51  | FLAT WASHER            |
| 13  | NUT                         | 52  | FLAT NUT               |
| 14  | PEDESTAL                    | 53  | FLAT WASHER            |
| 15  | ROUND BOLT                  | 54  | HEX SCREW              |
| 16  | P RESSING WIRE BOARD        | 55  | WELDING TORCH          |
| 17  | TAPPING SCREW               | 56  | BOLT                   |
| 18  | HEX SCREW                   | 57  | KNOB OF SWITCH         |
| 19  | FLAT WASHER                 | 58  | ROUND BOLT             |
| 20  | SPRING WASHER               | 59  | FRONT BOARD            |
| 21  | NUT                         | 60  | JACK OF SWITCH         |
| 22  | ABOVE RACK                  | 61  | SWITCH                 |
| 23  | HEX SCREW                   | 62  | CLAIRVOYANT WINDOW     |
| 24  | FLAT WASHER                 | 63  | BOLT WITH              |
| 25  | INSULATED FLAT WASHER       | 64  | BOLT WITH FLAT WASHER  |
| 26  | SQUARE INSULATED BOARD      | 65  | HEX SCREW              |
| 27  | U-SHAPE BOARD               | 66  | FLAT WASHER            |
| 28  | NUT                         | 67  | SPRING WASHER          |
| 29  | TRANSFORMER                 | 68  | HANDLE                 |
| 30  | NETHER RACK                 | 69  | FAN                    |
| 31  | M6 NUT                      | 70  | BACK BOARD             |
| 32  | FLAT WASHER                 | 71  | RUBBER BAND            |
| 33  | HEX SCREW                   | 72  | POWER CABLE            |
| 34  | NEEDLE                      | 73  | COVER OF FAN           |
| 35  | NUT                         | 74  | NUT                    |
| 36  | FLAT WASHER                 | 75  | FLAT WASHER            |
| 37  | U-SHAPE RACK OF MOVING IRON | 76  | SPRING WASHER          |
| 38  | STRIP RACK OF MOVING IRON   | 77  | ROUND BOLT             |
| 39  | MOVING IRON                 |     |                        |