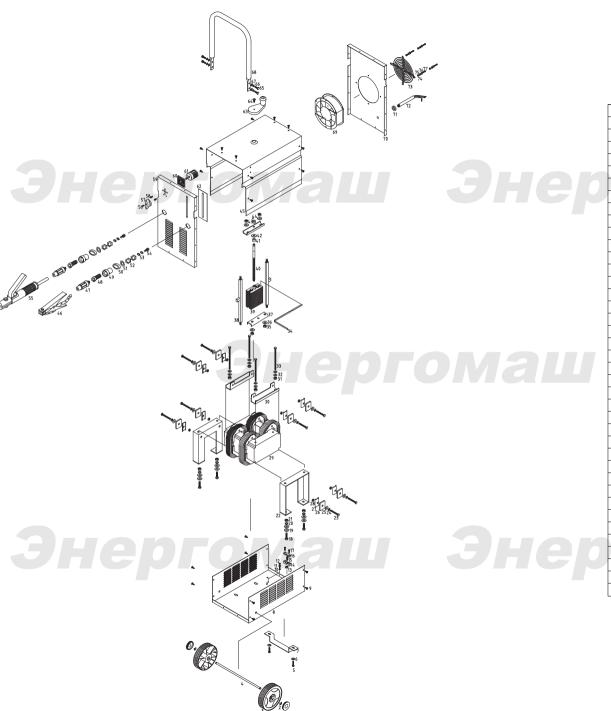

## СА-97ИН25Б СА-97ИН30Б

| NO. | DESCRIPTION                 | NO. | DESCRIPTION            |
|-----|-----------------------------|-----|------------------------|
| 1   | COVER OF WHEEL              | 40  | THREAD BAR             |
| 2   | CLIP SPRING                 | 41  | SHEATH OF THREAD BAR 1 |
| 3   | WHEEL                       | 42  | FLAT WASHER            |
| 4   | AXLE                        | 43  | SHEATH OF THREAD BAR 2 |
| 5   | HEX SCREW                   | 44  | PIN                    |
| 6   | FLAT WASHER                 | 45  | COVER                  |
| 7   | FOOT                        | 46  | EARTH CLAMP            |
| 8   | MOTHERBOARD                 | 47  | QUICK CONNECTION       |
| 9   | TAPPING SCREW               | 48  | COPPER WHORL POLE      |
| 10  | ROUND BOLT                  | 49  | JACK OF CONNECTION     |
| 11  | LACE WASHER                 | 50  | COVER OF CONNECTION    |
| 12  | NUT                         | 51  | FLAT WASHER            |
| 13  | NUT                         | 52  | FLAT NUT               |
| 14  | PEDESTAL                    | 53  | FLAT WASHER            |
| 15  | ROUND BOLT                  | 54  | HEX SCREW              |
| 16  | P RESSING WIRE BOARD        | 55  | WELDING TORCH          |
| 17  | TAPPING SCREW               | 56  | BOLT                   |
| 18  | HEX SCREW                   | 57  | KNOB OF SWITCH         |
| 19  | FLAT WASHER                 | 58  | ROUND BOLT             |
| 20  | SPRING WASHER               | 59  | FRONT BOARD            |
| 21  | NUT                         | 60  | JACK OF SWITCH         |
| 22  | ABOVE RACK                  | 61  | SWITCH                 |
| 23  | HEX SCREW                   | 62  | CLAIRVOYANT WINDOW     |
| 24  | FLAT WASHER                 | 63  | BOLT WITH              |
| 25  | INSULATED FLAT WASHER       | 64  | BOLT WITH FLAT WASHER  |
| 26  | SQUARE INSULATED BOARD      | 65  | HEX SCREW              |
| 27  | U-SHAPE BOARD               | 66  | FLAT WASHER            |
| 28  | NUT                         | 67  | SPRING WASHER          |
| 29  | TRANSFORMER                 | 68  | HANDLE                 |
| 30  | NETHER RACK                 | 69  | FAN                    |
| 31  | M6 NUT                      | 70  | BACK BOARD             |
| 32  | FLAT WASHER                 | 71  | RUBBER BAND            |
| 33  | HEX SCREW                   | 72  | POWER CABLE            |
| 34  | NEEDLE                      | 73  | COVER OF FAN           |
| 35  | NUT                         | 74  | NUT                    |
| 36  | FLAT WASHER                 | 75  | FLAT WASHER            |
| 37  | U-SHAPE RACK OF MOVING IRON | 76  | SPRING WASHER          |
| 38  | STRIP RACK OF MOVING IRON   | 77  | ROUND BOLT             |
|     |                             |     |                        |