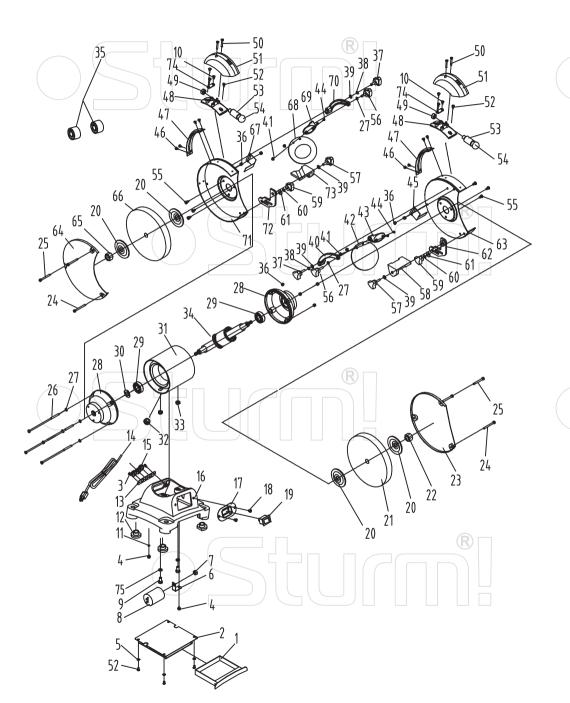

## BG6015P, BG6020P

| 2 13 5 F F 6 C C C C C C C C C C C C C C C C C                                 | TOOL BOX* TOOL BOX BASEBOARD ASSY* SCREW M4X8* SCREW WITH WASHER M4X8* FLAT WASHER* CAPACITOR SUPPORT I TYPE HEX NUT M8* CAPACITOR HEX BOLT M8X20 SCREW M4X10* WASHER* RUBBER PAD* CARD BOARD* | 39<br>40<br>41<br>42<br>43<br>44<br>45<br>46<br>47<br>48<br>49 | FLAT WASHER EYE SHIELD BRACKET(RIGHT)* HEX FLANGE NUT M4* EYE SHIELD* EYE SHIELD PRESSBOARD (RIGHT)* SCREW M4X10* SPARK GUARD (RIGHT)* SCREW M4X6* CORD CLAMP* LIGHT COVER BASE NUT* |
|--------------------------------------------------------------------------------|------------------------------------------------------------------------------------------------------------------------------------------------------------------------------------------------|----------------------------------------------------------------|--------------------------------------------------------------------------------------------------------------------------------------------------------------------------------------|
| 3                                                                              | SCREW M4X8* SCREW WITH WASHER M4X8* FLAT WASHER* CAPACITOR SUPPORT I TYPE HEX NUT M8* CAPACITOR HEX BOLT M8X20 SCREW M4X10* WASHER* RUBBER PAD* CARD BOARD*                                    | 41<br>42<br>43<br>44<br>45<br>46<br>47<br>48<br>49             | HEX FLANGE NUT M4*  EYE SHIELD*  EYE SHIELD PRESSBOARD (RIGHT)*  SCREW M4X10*  SPARK GUARD (RIGHT)*  SCREW M4X6*  CORD CLAMP*  LIGHT COVER BASE                                      |
| 4                                                                              | SCREW WITH WASHER M4X8* FLAT WASHER* CAPACITOR SUPPORT I TYPE HEX NUT M8* CAPACITOR HEX BOLT M8X20 SCREW M4X10* WASHER* RUBBER PAD* CARD BOARD*                                                | 42<br>43<br>44<br>45<br>46<br>47<br>48<br>49                   | EYE SHIELD* EYE SHIELD PRESSBOARD (RIGHT)* SCREW M4X10* SPARK GUARD (RIGHT)* SCREW M4X6* CORD CLAMP* LIGHT COVER BASE                                                                |
| 5 F G G G G G G G G G G G G G G G G G G                                        | FLAT WASHER* CAPACITOR SUPPORT I TYPE HEX NUT M8* CAPACITOR HEX BOLT M8X20 SCREW M4X10* WASHER* RUBBER PAD* CARD BOARD*                                                                        | 43<br>44<br>45<br>46<br>47<br>48<br>49                         | EYE SHIELD PRESSBOARD (RIGHT)* SCREW M4X10* SPARK GUARD (RIGHT)* SCREW M4X6* CORD CLAMP* LIGHT COVER BASE                                                                            |
| 6 7 1 8 9 1 10 5 11 1 12 F 13 (C 11 1 1 1 1 1 1 1 1 1 1 1 1 1 1 1 1 1          | CAPACITOR SUPPORT I TYPE HEX NUT M8* CAPACITOR HEX BOLT M8X20 SCREW M4X10* WASHER* RUBBER PAD* CARD BOARD*                                                                                     | 44<br>45<br>46<br>47<br>48<br>49                               | SCREW M4X10* SPARK GUARD (RIGHT)* SCREW M4X6* CORD CLAMP* LIGHT COVER BASE                                                                                                           |
| 7   1   8   9   1   1   1   1   1   1   1   1   1                              | I TYPE HEX NUT M8*  CAPACITOR  HEX BOLT M8X20  SCREW M4X10*  WASHER*  RUBBER PAD*  CARD BOARD*                                                                                                 | 45<br>46<br>47<br>48<br>49                                     | SPARK GUARD (RIGHT)* SCREW M4X6* CORD CLAMP* LIGHT COVER BASE                                                                                                                        |
| 8                                                                              | CAPACITOR HEX BOLT M8X20 SCREW M4X10* WASHER* RUBBER PAD* CARD BOARD*                                                                                                                          | 46<br>47<br>48<br>49                                           | SCREW M4X6*  CORD CLAMP*  LIGHT COVER BASE                                                                                                                                           |
| 9 H 10 S 11 N                                    | HEX BOLT M8X20 SCREW M4X10* WASHER* RUBBER PAD* CARD BOARD*                                                                                                                                    | 47<br>48<br>49                                                 | CORD CLAMP*<br>LIGHT COVER BASE                                                                                                                                                      |
| 10 S<br>11 N<br>12 F<br>13 (C<br>14 F<br>15 (C<br>16 E<br>17 S<br>18 S<br>19 S | SCREW M4X10* WASHER* RUBBER PAD* CARD BOARD*                                                                                                                                                   | 48<br>49                                                       | LIGHT COVER BASE                                                                                                                                                                     |
| 11 12 F 13 (C) 14 F 15 (C) 16 E 17 18 19 19 19                                 | WASHER* RUBBER PAD* CARD BOARD*                                                                                                                                                                | 49                                                             |                                                                                                                                                                                      |
| 12 F<br>13 G<br>14 F<br>15 G<br>16 E<br>17 S<br>18 S<br>19 S                   | RUBBER PAD* CARD BOARD*                                                                                                                                                                        | 1.2                                                            | NLIT*                                                                                                                                                                                |
| 13 (14 F<br>15 (16 E<br>17 S<br>18 S<br>19 S                                   | CARD BOARD*                                                                                                                                                                                    |                                                                | 1101                                                                                                                                                                                 |
| 14 F<br>15 C<br>16 E<br>17 S<br>18 S<br>19 S                                   |                                                                                                                                                                                                | 50                                                             | SCREW M4X30*                                                                                                                                                                         |
| 15 0<br>16 E<br>17 9<br>18 9<br>19 9                                           |                                                                                                                                                                                                | 51                                                             | LIGHT COVER*                                                                                                                                                                         |
| 16 E 17 S 18 S 19 S                                                            | PLUG WITH WIRE*                                                                                                                                                                                | 52                                                             | SCREW M4X6*                                                                                                                                                                          |
| 17 S<br>18 S<br>19 S                                                           | CIRCLE WITH WIRE*                                                                                                                                                                              | 53                                                             | LIGHT BASE*                                                                                                                                                                          |
| 18 S                                                                           | BASE                                                                                                                                                                                           | 54                                                             | BULB*                                                                                                                                                                                |
| 19 9                                                                           | SWITCH BOARD*                                                                                                                                                                                  | 55                                                             | SCREW WITH WASHER M5X10*                                                                                                                                                             |
|                                                                                | SCREW M5X8                                                                                                                                                                                     | 56                                                             | EYE SHIELD THUMB KNOB M5X14*                                                                                                                                                         |
| 20                                                                             | SWITCH*                                                                                                                                                                                        | 57                                                             | TOOL REST KNOB M6X16*                                                                                                                                                                |
|                                                                                | OUTER FLANGE                                                                                                                                                                                   | 58                                                             | ADJSUTABLE TOOL REST( RIGHT)*                                                                                                                                                        |
| 21 (                                                                           | GRINDING WHEEL P200X25X15.9                                                                                                                                                                    | 59                                                             | LOCK NUT*                                                                                                                                                                            |
| 22                                                                             | I TYPE HEX NUT M16                                                                                                                                                                             | 60                                                             | LOCK WASHER*                                                                                                                                                                         |
| 23 (                                                                           | COVER OF WHEEL GUARD (RIGHT)                                                                                                                                                                   | 61                                                             | FLAT WASHER*                                                                                                                                                                         |
| 24 E                                                                           | BOLT M5X51*                                                                                                                                                                                    | 62                                                             | FIXED TOOL REST (RIGHT)                                                                                                                                                              |
| 25 9                                                                           | SCREW M5X48                                                                                                                                                                                    | 63                                                             | WHEEL GUARD (RIGHT)                                                                                                                                                                  |
| 26 9                                                                           | SCREW M5X148                                                                                                                                                                                   | 64                                                             | COVER OF WHEEL GUARD (LEFT)                                                                                                                                                          |
| 27 F                                                                           | FLAT WASHER                                                                                                                                                                                    | 65                                                             | I TYPE HEX NUT M16                                                                                                                                                                   |
| 28 (                                                                           | COVER                                                                                                                                                                                          | 66                                                             | GRINDING WHEEL P200X25X15.9                                                                                                                                                          |
| 29 E                                                                           | BEARING 6203                                                                                                                                                                                   | 67                                                             | SPARK GUARD (LEFT)*                                                                                                                                                                  |
| 30 \                                                                           | WAVE WASHER                                                                                                                                                                                    | 68                                                             | MAGNIFIER*                                                                                                                                                                           |
| 31 5                                                                           | STATOR                                                                                                                                                                                         | 69                                                             | EYE SHIELD PRESSBOARD (LEFT)*                                                                                                                                                        |
| 32 (                                                                           | CORD SHEATH*                                                                                                                                                                                   | 70                                                             | EYE SHIELD BRACKET(LEFT)*                                                                                                                                                            |
| 33 1                                                                           | NUT                                                                                                                                                                                            | 71                                                             | WHEEL GUARD (LEFT)                                                                                                                                                                   |
| 34 F                                                                           | ROTOR                                                                                                                                                                                          | 72                                                             | FIXED TOOL REST (LEFT)                                                                                                                                                               |
| 35 E                                                                           | BUSHING                                                                                                                                                                                        | 73                                                             | ADJSUTABLE TOOL REST(LEFT)*                                                                                                                                                          |
| 36 H                                                                           | HEX FLANGE NUT M5*                                                                                                                                                                             | 74                                                             | BASEBOARD FOR CORD*                                                                                                                                                                  |
| 37 1                                                                           | TOOL REST KNOB M6X30*                                                                                                                                                                          | 75                                                             | STANDARD SPIRNG WASHER                                                                                                                                                               |
| 38                                                                             |                                                                                                                                                                                                |                                                                |                                                                                                                                                                                      |

<sup>\*</sup> INTERCHANGEABLE PARTS

ST20131014