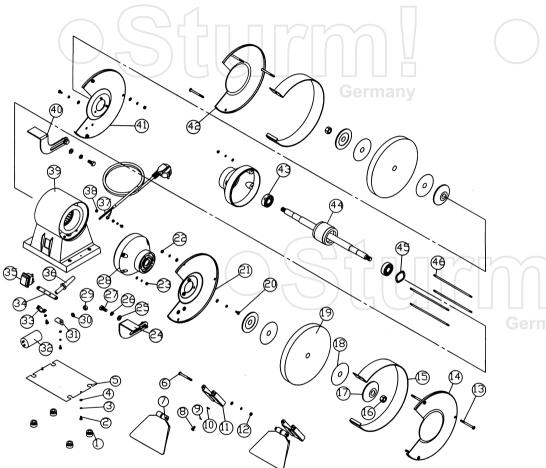

## BG60250

| NO. | DESCRIPTION        | NO. | DESCRIPTION       |
|-----|--------------------|-----|-------------------|
| 1   | RUBBER FEET        | 24  | TOOL REST(RIGHT)  |
| 2   | SCREW              | 25  | WASHER            |
| 3   | SPRING WASHER      | 26  | SPRING WASHER     |
| 4   | WASHER             | 27  | SCREW             |
| 5   | BASE PLATE         | 28  | MOTOR COVER       |
| 6   | SCREW              | 29  | NUT               |
| 7   | EYESHIELD          | 30  | SPRING WASHER     |
| 8   | SCREW              | 31  | CAPACITOR HOLDER  |
| 9   | SPRING WASHER      | 32  | CAPACITOR         |
| 10  | WASHER             | 33  | SLEEVE CLAMP      |
| 11  | EYESHIELD BRACKET  | 34  | CLAMP BRACKET     |
| 12  | NUT                | 35  | SWITCH            |
| 13  | SCREW              | 36  | CORD SLEEVE       |
| 14  | OUTER GUARD(RIGHT) | 37  | PLUG & CORD       |
| 15  | RING GUARD(RIGHT)  | 38  | TOOTH WASHER      |
| 16  | NUT                | 39  | BASE              |
| 17  | FLANGE             | 40  | TOOL REST(LEFT)   |
| 18  | PAD                | 41  | INNER GUARD(LEFT) |
| 19  | WHEEL              | 42  | OUTER GUARD(LEFT) |
| 20  | SCREW              | 43  | BEARING           |
| 21  | INNER GUARD(RIGHT) | 44  | ROTOR             |
| 22  | WASHER             | 45  | UNDEE SPRING      |
| 23  | NUT                | 46  | DOUBLE HEAD SCREW |