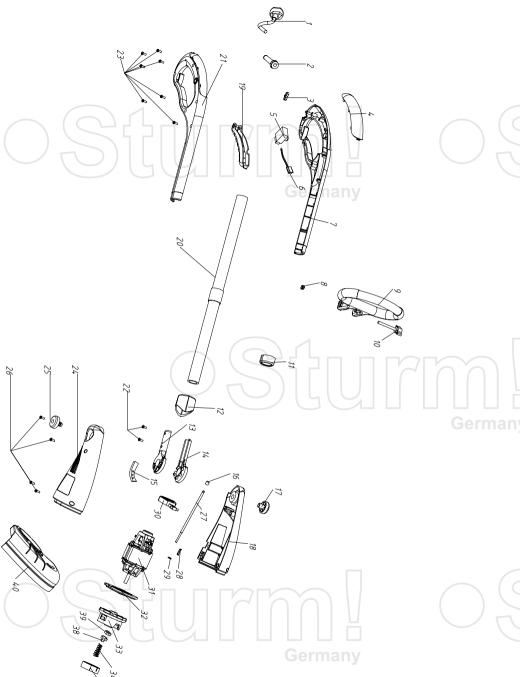

## GT3550T

|     |                          |     |                      | ,         |
|-----|--------------------------|-----|----------------------|-----------|
| NO. | DESCRIPTION              | NO. | DESCRIPTION          |           |
| 1 1 | POWER CORD               | 22  | SCREW                |           |
| 2   | STRAIN RELIEF            | 23  | SCREW                |           |
| 3   | CORD CLAMP KITS          | 24  | RIGHT HOUSING        |           |
|     | CORD CLAMP               | 25  | BUTTON               |           |
|     | SCREW                    | 26  | SCREW                |           |
| 4   | SOFT JACKET              | 27  | LIMITED PERCH        |           |
| 5   | LOCK SWITCH              | 28  | SPRING               |           |
| 6   | CAPACITOR                | 29  | WASHER               |           |
| 7   | LEFT HANDLE              | 30  | FOOTPLATE            |           |
| 8   | HEX NUT                  | 31  | MOTOR KITS           | ]         |
| 9   | AUXILLIARY HANDLE        | 32  | INSULATED BLOCK KITS |           |
| 10  | KNOB                     |     | INSULATED BLOCK      |           |
| 11  | IRON COVER               |     | SCREW                |           |
| 12  | PROTECT BLOCK            |     | SPRING SCREW         |           |
| 13  | RIGHT BLOCK              | 33  | FAN                  |           |
| 14  | LEFT BLOCK               | 34  | SPOOL SPRING         |           |
| 15  | ADJUST BLOCK             | 35  | STRING WHEEL         |           |
| 16  | AXIS BUSH                | 36  | STRING WHEEL COVER   |           |
| 17  | ROTATE BUTTON            |     | NYLON CORD           |           |
|     | HOUSING COVER            | 37  | RETAIN CAP KITS      |           |
|     | SCREW                    |     | RETAIN CAP           |           |
| 18  | LEFT HOUSING             | 41  | RIVET                |           |
| 19  | TRIGGER                  | 38  | NUT COVER            |           |
| 20  | FLEX POLE KITS           | 39  | FLANGE NUT           | Bermany   |
|     | FLEX POLE A              | 40  | PROTECT COVER KITS   | - Or many |
|     | FLEX POLE B              |     | PROTECT COVER        |           |
|     | CONNECTED TUBE           |     | BLADE                |           |
|     | CAM                      |     | SCREW                |           |
|     | FIXED ROUND              |     | SCREW                |           |
|     | CAM FOR CHANGE DIRECTION |     | SCREW                | 1         |
|     | SPRING CORD              |     | FLAT WASHER          |           |
| 21  | RIGHT HANDLE             |     | BLADE COVER          | 1         |