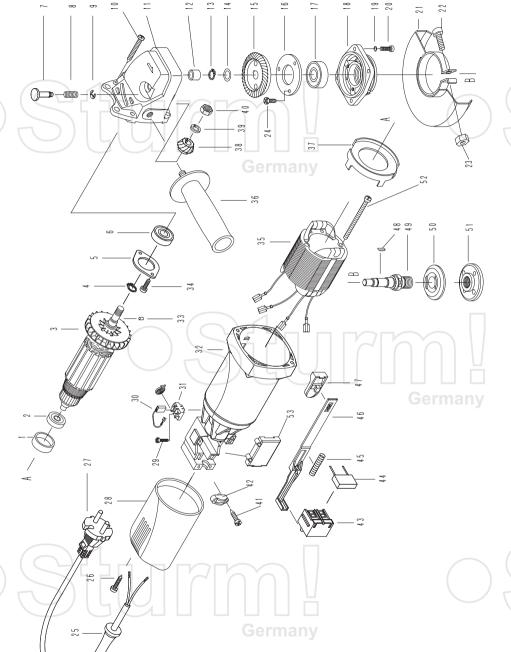

## AG9025

| NO. | DESCRIPTION      | NO. | DESCRIPTION        |
|-----|------------------|-----|--------------------|
| 1   | BEARING BASE     | 28  | REAR COVER         |
| 2   | BEARING          | 29  | SCREW              |
| 3   | ROTOR            | 30  | CARBON BRUSH       |
| 4   | CIRCLIP          | 31  | BRUSH HOLDER       |
| 5   | BEARING COVER    | 32  | HOUSING            |
| 6   | BEARING          | 33  | ROLLER             |
| 7   | LOCK PIN         | 34  | SCREW              |
| 8   | SPRING           | 35  | STATOR             |
| 9   | CIRCLIP          | 36  | SIDE HANDLE        |
| 10  | SCREW            | 37  | WIND GUARD         |
| 11  | GEAR BOX         | 38  | PINION GEAR        |
| 12  | BUSH             | 39  | SPRING WASHER      |
| 13  | CIRCLE           | 40  | NUT                |
| 14  | SPRING RING      | 41  | SCREW              |
| 15  | GEAR             | 42  | CORD CLAMP         |
| 16  | BEARING COVER    | 43  | SWITCH             |
| 17  | BEARING          | 44  | CAPACITOR          |
| 18  | FRONT COVER      | 45  | SPRING             |
| 19  | SPRING WASHER    | 46  | SWITCH DRAW-BAR    |
| 20  | SCREW            | 47  | SWITCH KNOB        |
| 21  | PROTECTING COVER | 48  | KEY                |
| 22  | BOLT             | 49  | SPINDLE            |
| 23  | NUT              | 50  | INNER FLANGE       |
| 24  | SCREW            | 51  | OUTER FLANGE       |
| 25  | CORD SLEEVE      | 52  | SCREW              |
| 26  | SCREW            | 53  | SWITCH COVER BOARD |
| 27  | CORD&PLUGS       |     |                    |