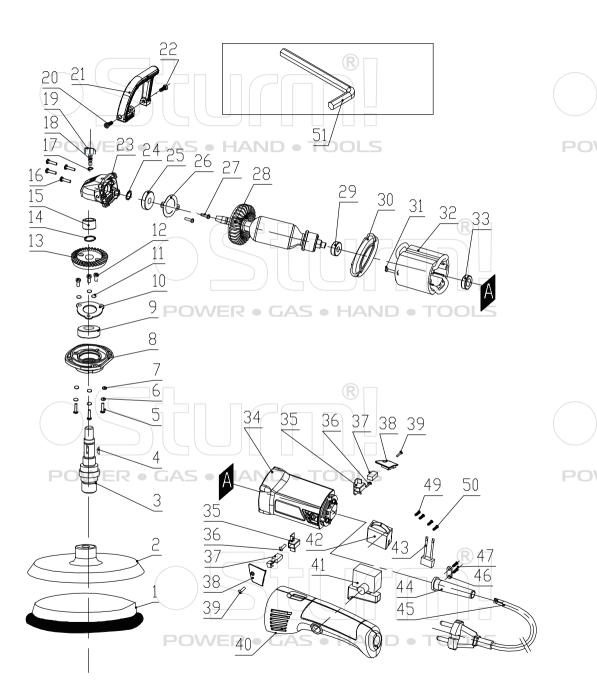

| NO. | DESCRIPTION           | NO. | DESCRIPTION           |
|-----|-----------------------|-----|-----------------------|
| 1   | WOOL WHEEL            | 26  | BEARING COVER         |
| 2   | POLISHING PAD         | 27  | SCREW                 |
| 3   | SPINDLE               | 28  | ROTOR                 |
| 4   | KEY                   | 29  | BEARING 608Z          |
| 5   | SCREW                 | 30  | WIND GUARD            |
| 6   | SPRING WASHER         | 31  | SCREW                 |
| 7   | WASHER                | 32  | STATOR                |
| 8   | GEAR BOX COVER        | 33  | BEARING               |
| 9   | BEARING 6201Z         | 34  | MOTOR HOUSING         |
| 10  | BEARING COVER         | 35  | CARBON BRUSH HOLDER   |
| 11  | SPRING WASHER         | 36  | SCREW                 |
| 12  | SCREW                 | 37  | CARBON BRUSH          |
| 13  | BIG GEAR              | 38  | CARBON BRUSH COVER    |
| 14  | CIRCLIP               | 39  | SCREW                 |
| 15  | NEEDLE BEARING HK0808 | 40  | HANDLE ASSEMBLE       |
| 16  | SCREW                 | 41  | SWITCH                |
| 17  | CIRCLIP               | 42  | VARIABLE SPEED SWITCH |
| 18  | SPRING                | 43  | CAPACITOR             |
| 19  | LOCKING PIN           | 44  | CABLE SLEEVE          |
| 20  | SCREW                 | 45  | CABLE                 |
| 21  | D HANDLE              | 46  | CABLE CLAMP           |
| 22  | SCREW                 | 47  | SCREW                 |
| 23  | GEAR BOX              | 49  | SCREW                 |
| 24  | CIRCLIP               | 50  | SCREW                 |
| 25  | BEARING 6000Z         | 51  | ALLEN KEY             |
| 26  | BEARING COVER         |     |                       |