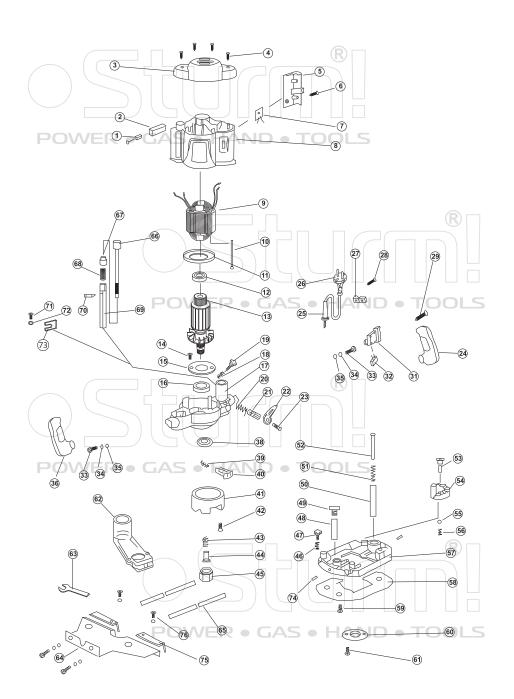

|       |      |                      | (F)   |                      |
|-------|------|----------------------|-------|----------------------|
|       |      |                      | 112   |                      |
|       |      |                      | 11-11 |                      |
|       | NO.  | DESCRIPTION          | NO.   | DESCRIPTION          |
|       | 1    | CARBON BRUSH         | 41    | FORE COVER           |
|       | 2    | BRUSH HOLDER         | 42    | SCREW M4X18          |
| POWER | 3 4  | BACK COVER           | 43    | COLLET SPRING        |
|       | 4    | TAPPING SCREW        | 44    | COLLET               |
|       | 5    | SIDE COVER           | 45    | COLLET NUT           |
|       | 6    | TAPPING SCREW        | 46    | LOCKING SCREW SPRING |
|       | 7    | CIRCUIT BOARD        | 47    | LOCKING SCREW        |
|       | 8    | HOUSING              | 48    | STANDING POLE A      |
|       | 9    | STATOR               | 49    | LOCATING SCREW       |
|       | 10   | STATOR SCREW         | 50    | STANDING POLE B      |
|       | 11 / | WIND GUARD           | 51    | ACTIVE SPRING        |
|       | 12   | BEARING 608Z         | 52    | SLIDING PIN          |
|       | 13   | ROTOR                | 53    | SCREW                |
|       | 14   | PLAIN HEAD SCREW     | 54    | BACKER DOLLOP        |
|       | 15   | BEARING COVER        | 55    | STEEL BALL           |
|       | 16   | BEARING 6003Z        | 56    | SPRING               |
|       | 17   | MIDDLE FRAME         | 57    | BASE                 |
|       | 18   | SPRING               | 58    | BASE BOARD           |
|       | 19   | LOCKING SCREW        | 59    | PLAIN HEAD SCREW     |
|       | 20   | TWIST SPRING         | 60    | GUIDE BUSH           |
|       | 21   | LOCKING COPPER SCREW | 61    | PLAIN HEAD SCREW     |
|       | 22   | LOCKING KNOB         | 62    | DUST EXHAUSTOR       |
|       | 23   | SCREW                | 63    | SPANNER              |
|       | 24   | RIGHT HANDLE         | 64    | SLIDING LINEAR RACK  |
|       | 25   | CABLE SLEEVE         | 65    | GUILDING POLE        |
|       | 26   | CABLE                | 66    | DYNAMIC FINE TUNING  |
| POWER | 27   | CABLE CLAMP          | 67    | STATIC FINE TUNING   |
|       | 28   | TAPPING SCREW        | 68    | SPRING               |
|       | 29   | TAPPING SCREW        | 69    | MEASURING SCALE      |
|       | 31   | SWITCH               | 70    | POINTER              |
|       | 32   | CAPACITOR            | 71    | SCREW                |
|       | 33   | SCREW                | 72    | PLAIN WASHER         |
|       | 34   | SPRING WASHER        | 73    | IRON BOARD           |
|       | 35   | PLAIN WASHER         | 74    | SOCKET HEAD SCREW    |
| _     | 36   | LEFT HANDLE          | 75    | PLASTIC BOARD        |
|       | 38   | ROTOR LOCATING NUT   | 76    | PLAIN HEAD SCREW     |
|       | 39   | SPRING               |       |                      |
|       | 40   | SELF-LOCKING BLOCK   |       |                      |