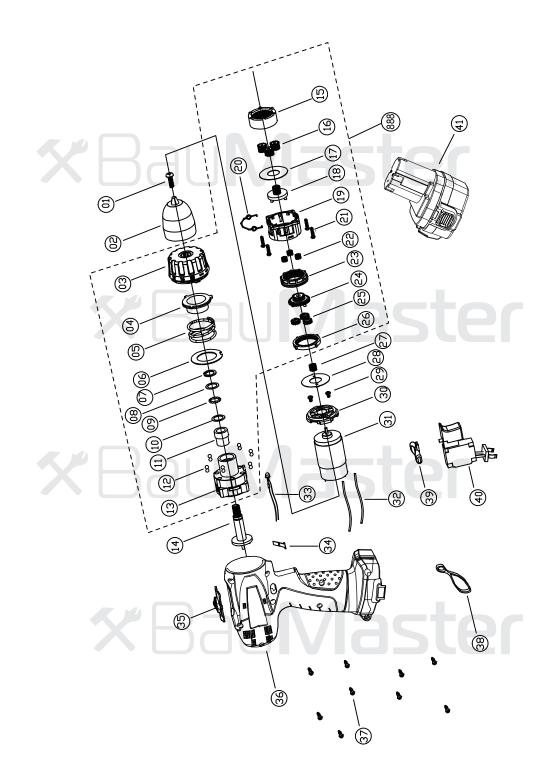

## **X**BauMaster

| NO. |                                   | NO. |                                  |
|-----|-----------------------------------|-----|----------------------------------|
| 1   | CHUCK SCREW                       | 22  | THE SECOND PLANETARY GEAR        |
| 2   | CHUCK                             | 23  | TWO SPEED CHANGE RING            |
| 3   | TORQUE ADJUSTMENT RING            | 24  | THE FIRST PLANETARY GEAR CARRIER |
| 4   | TORQUE ADJUSTMENT NUT             | 25  | THE FIRST PLANETARY GEAR         |
| 5   | SPRING                            | 26  | FIXED GEAR RING                  |
| 6   | WASHER                            | 27  | MOTOR GEAR                       |
| 7   | CIRCLIP                           | 28  | WASHER                           |
| 8   | WASHER                            | 29  | SCREW                            |
| 9   | STEEL BALL                        | 30  | MOTOR PRESS BOARD                |
| 10  | WASHER                            | 31  | MOTOR                            |
| 11  | BUSH                              | 32  | INTERNAL CABLE                   |
| 12  | STEEL BALL                        | 33  | LED                              |
| 13  | FRONT GEAR BOX                    | 34  | TORQUE SPRING                    |
| 14  | SPINDLE                           | 35  | TWO SPEED CHANGE BUTTON          |
| 15  | GEAR RING                         | 36  | HOUSING                          |
| 16  | THE THIRD PLANETARY GEAR          | 37  | SCREW                            |
| 17  | WASHER                            | 38  | STRAP                            |
| 18  | THE SECOND PLANETARY GEAR CARRIER | 39  | DIRECTION LEVEL                  |
| 19  | REAR GEAR BOX                     | 40  | SWITCH                           |
| 20  | TWO SPEED CHANGE LEVEL            | 41  | BATTERY PACK                     |
| 21  | SCREW                             | 888 | GEAR BOX ASSEMBLY                |