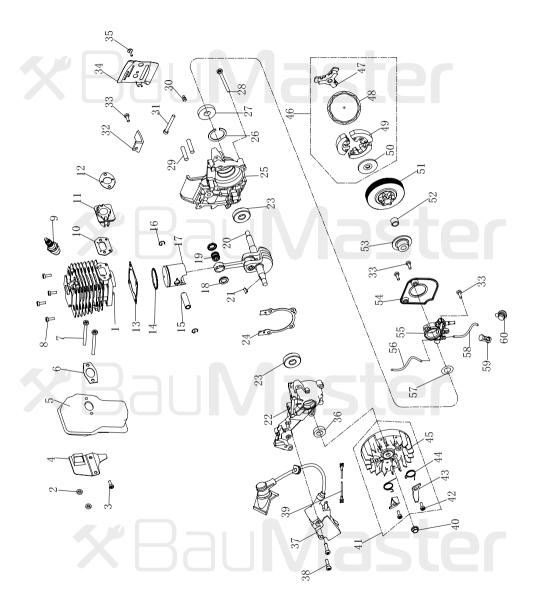

BM091120-1

Fig. 2

## **ENGINE FOR GC-99376X**

| NO. | DESCRIPTION                   | NO. | DESCRIPTION             |
|-----|-------------------------------|-----|-------------------------|
| 1   | CYLINDER BODY                 | 31  | ADJUST SCREW            |
| 2   | NUT                           | 32  | CHAIN CATCHER           |
| 3   | SCREW                         | 33  | CHAIN CATCHER SCREW     |
| 4   | SILENCER COVER PLATE          | 34  | DAMPER                  |
| 5   | SILENCER BODY                 | 35  | SCREW                   |
| 6   | SILENCER SEALING PLATE        | 36  | OIL SEAL                |
| 7   | MUFFLER CONNECTING SCREW      | 37  | IGNITER                 |
| 8   | SCREW                         | 38  | SCREW                   |
| 9   | SPARK PLUG NHSP LD L8RTF      | 39  | EXTINCTION CONDUCTOR    |
| 10  | AIR INTAKE TUBE SEALING PLATE | 40  | NUT                     |
| 11  | AIR INTAKE TUBE               | 41  | FLYWHEEL ASSEMBLY       |
| 12  | CARBURETOR SEALING PLATE      | 42  | PUSHER DOG SCREW        |
| 13  | CYLINDER SEALING PLATE        | 43  | PUSHER DOG              |
| 14  | PISTON RING                   | 44  | TORSION ROD SPRING      |
| 15  | PISTON PIN                    | 45  | FLYWHEEL                |
| 16  | PISTON PIN CIRCLIP            | 46  | CLUTCH ASSEMBLY         |
| 17  | PISTON                        | 47  | RETAINTER               |
| 18  | NEEDLE BEARING RING           | 48  | CLUTCH EXTENSION SPRING |
| 19  | NEEDLE BEARING                | 49  | SHOE BLOCK              |
| 20  | CRANK SHAFT COMPONENTS        | 50  | CLUTCH ADJUSTING WASHER |
| 21  | SEMICIRCULAR KEY              | 51  | CLUTCH SHELL            |
| 22  | LEFT CRANK CASE               | 52  | NEEDLE BEARING          |
| 23  | BEARING 6202                  | 53  | WORM                    |
| 24  | CASE BODY SEALING PLATE       | 54  | COVER PLATE             |
| 25  | RIGHT CRANK CASE              | 55  | OIL PUMP                |
| 26  | SHIELD RING                   | 56  | OIL OUTGOING TUBE       |
| 27  | OIL SEAL                      | 57  | WORM WASHER             |
| 28  | SCREW                         | 58  | OIL INGOING TUBE        |
| 29  | DOUBLE-SCREW BOLT             | 59  | OIL FILTER SCREEN       |
| 30  | TENSION BLOCK                 | 60  | NOZZLE                  |