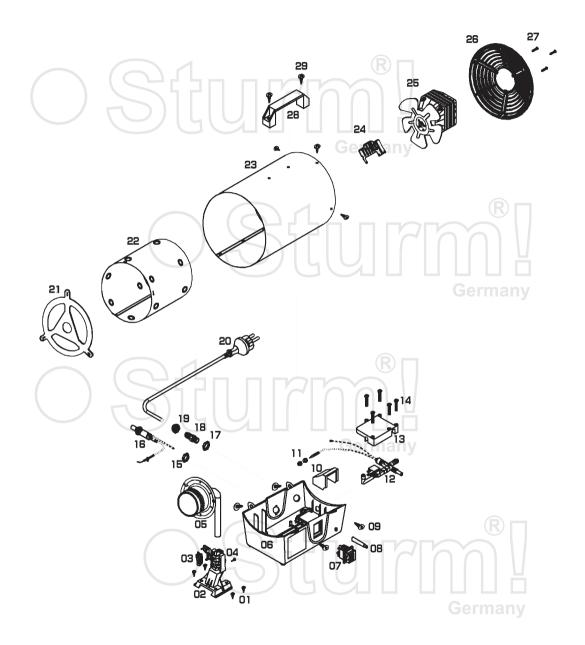

## GH9110 GH9112 GH9117

| NO. | DESCRIPTION                      | NO. | DESCRIPTION                     |
|-----|----------------------------------|-----|---------------------------------|
| 1   | Self-tapping screw               | 16  | Press-type High-voltage Lighter |
| 2   | Bracket of flame-projector       | 17  | Fixing nut for Lock Sleeve      |
| 3   | Thermal protector                | 18  | Lock sleeve of cable            |
| 4   | Thread                           | 19  | Jacket of Lock sleeve           |
| 5   | Flame-projector                  | 20  | Power Code with Plug            |
| 6   | Base of housing                  | 21  | Front Cover                     |
| 7   | ON/OFF switch                    | 22  | Inner Barrel                    |
| 8   | Control switch of valve          | 23  | Outer Barrel                    |
| 9   | Self-tapping screw               | 24  | Bracket for wire                |
| 10  | Cover of ON/OFF switch           | 25  | Fan Motor                       |
| 11  | Thermostat sensor                | 26  | Rear plastic cover for Fan      |
| 12  | Solenoid valve                   | 27  | Screw for fan fixing            |
| 13  | Plastic Plate for solenoid valve | 28  | Handle                          |
| 14  | Self-tapping screw               | 29  | Screw for Handle                |
| 15  | Fixing Nut for Lighter           |     |                                 |
|     |                                  |     |                                 |