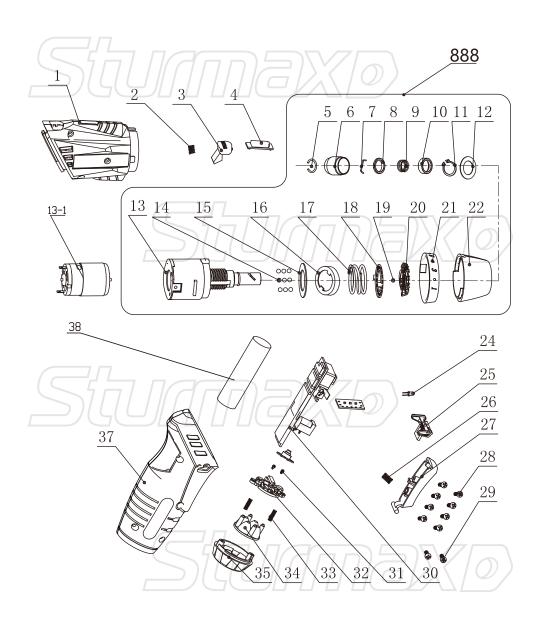

## ASM3503T

| NO.  | DESCRIPTION            | NO. | DESCRIPTION       |
|------|------------------------|-----|-------------------|
| 1    | FRONT HOUSING          | 21  | SCALE RING        |
| 2    | SPRING                 | 22  | TORQUE RING       |
| 3    | LOCKING BUTTON         | 24  | LED               |
| 4    | CAPACITY DISPLAY BOARD | 25  | DIRECTION POLE    |
| 5    |                        | 26  | SPRING            |
| 6    | LOCKING SLEEVE         | 27  | TRIGGER           |
| 7    | STEELWIRE / C          | 28  | SCREW             |
| 8    | WASHER                 | 29  | SCREW             |
| 9    | SPRING                 | 30  | PCB               |
| 10   | SPRING SEAT            | 31  | SCREW             |
| 11   | CIRCLIP                | 32  | LED PCB           |
| 12   | WASHER                 | 33  | SPRING            |
| 13   | GEAR BOX               | 34  | LENS              |
| 13-1 | MOTOR                  | 35  | LED COVER         |
| 14   | STEEL BALL             | 37  | DOWN HOUSING      |
| 15   | WASHER                 | 38  | BATTERY           |
| 16   | SPRING SEAT            | 888 | GEAR BOX ASSEMBLY |
| 17   | SPRING                 | ΓĻ  |                   |
| 18   | PRESS BOARD            |     |                   |
| 19   | STEEL BALL             |     |                   |
| 20   | SCREW COVER            |     |                   |