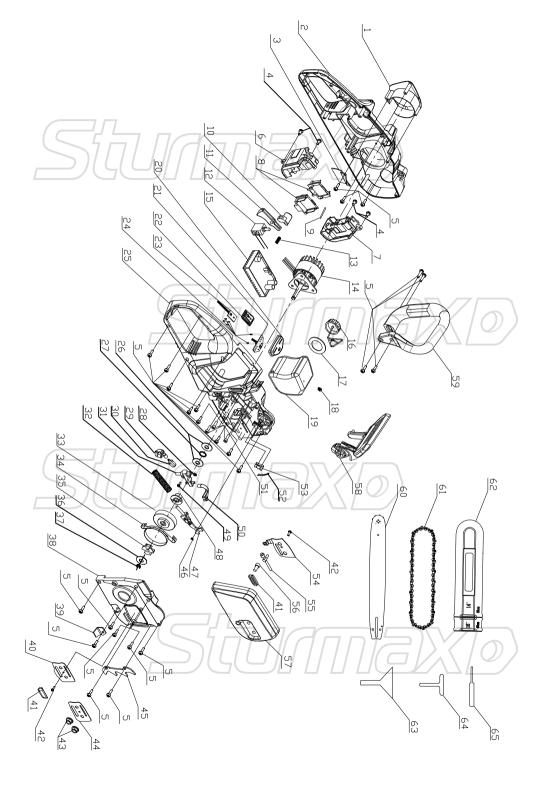

## CCM9940CL

| NO. | DESCRIPTION          | NO. | DESCRIPTION       |
|-----|----------------------|-----|-------------------|
| 1   | LEFT SIDE COVER      | 34  | BRAKE STRAP       |
| 2   | LEFT BOX             | 35  | SPROCKET          |
| 3   | WIND SHIELD          | 36  | SHIM              |
| 4   | SCREW                | 37  | SNAP SPRING       |
| 5   | SCREW                | 38  | MIDDLE COVER      |
| 6   | BATTERY STANDER (L)  | 39  | CHAIN STOPPER     |
| 7   | BATTERY STANDER (R)  | 40  | OIL OUTLET COVER  |
| 8   | BATTERIES SEAT       | 41  | GUIDE CHAIN BLOCK |
| 9   | CABLE                | 42  | SCREW             |
| 10  | TRIGGER CONTROLLER   | 43  | NUT               |
| 11  | TRIGGER              | 44  | GESKET            |
| 12  | SWITCH               | 45  | INSERTER          |
| 13  | SPRING               | 46  | SNAP SPRING       |
| 14  | BRUSHLESS MOTOR      | 47  | BRAKE LEVER ASSY  |
| 15  | CONTROLLER           | 48  | TURBINE           |
| 16  | OIL CAP ASSY         | 49  | SCREW             |
| 17  | OIL TANK SEAL        | 50  | OIL OUTLET PIPE   |
| 18  | AIR VENT             | 51  | SCREW             |
| 19  | OIL TANK             | 52  | MICROSWITCH WIRE  |
| 20  | BATTERY STATUS COVER | 53  | MICRO SWITCH      |
| 21  | BATTERY STATUS BOARD | 54  | BRACKER COVER     |
| 22  | POWER SWITCH COVER   | 55  | DRIVING GEAR      |
| -23 | POWER SWITCH BOARD   | 56  | PASSIVE GEAR      |
| 24  | SCREW                | 57  | RIGHT LEFT COVER  |
| 25  | RIGHT BOX            | 58  | FRONT BAFFLE      |
| 26  | SHIM                 | 59  | HANDLE            |
| 27  | O-RING               | 60  | BAR               |
| 28  | SHIM                 | 61  | CHAIN             |
| 29  |                      | 62  | BAR COVER         |
| 30  |                      | 63  | FUNNEL            |
| 31  | OIL PUMP             | 64  | SLEEVE            |
| 32  | BRACKER SPRING       | 65  | SCREWDRIVER       |
| 33  | PASSIVE DISK         |     |                   |