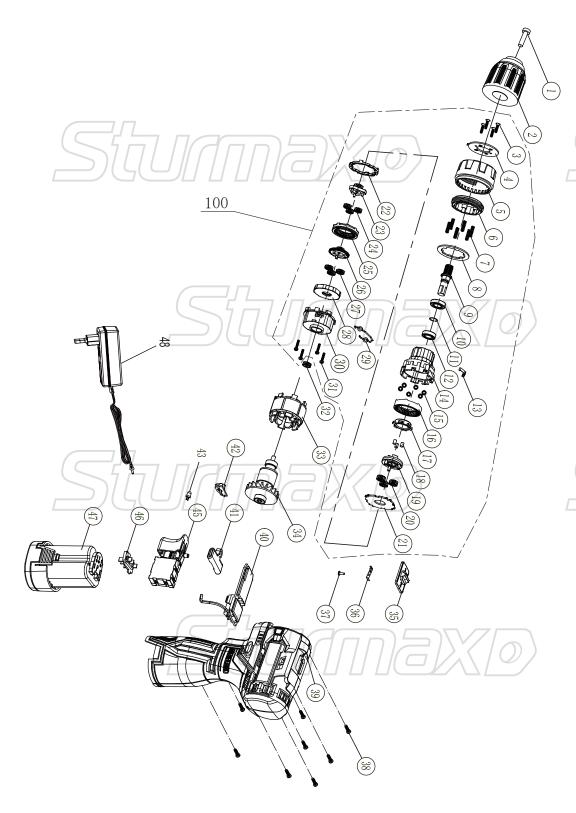

## CDM3212BL

| NO. | DESCRIPTION               | NO. | DESCRIPTION                |
|-----|---------------------------|-----|----------------------------|
| 1   | LEFT SCREW M5X22          | 25  | MOVING GEAR RING           |
| 2   | KEYLESS CHUCK             | 26  | THE FIRST PLANET CARRIER   |
| 3   | SCREW ST2.9X10            | 27  | THE FIRST PLANET GEAR      |
| 4   | PRESS BOARD               | 28  | THE FIRST GEAR RING        |
| 5   | TORQUE RING               | 29  | TWO SPEED CHANGE SPRING    |
| 6   | BIG NUT                   | 30  | BACK GEAR BOX              |
| 7   | SPRING                    | 31  | SCREW ST2.6X12             |
| 8   | TORQUE WASHER             | 32  | MOTOR GEAR                 |
| 9   | SPINDLE                   | 33  | STATOR                     |
| 10  | BEARING 6800              | 34  | ROTOR                      |
| 11  | CIRCLIP                   | 35  | TWO SPEED CHANGE BOARD     |
| 12  | BEARING 689               | 36  | WIRE SPRING                |
| 13  | TORQUE ADJUSTMENT WASHER  | 37  | RIVET                      |
| 14  | FRONT GEAR BOX            | 38  | SCREW ST2.0X12             |
| 15  | STEEL BALL                | 39  | HOUSING                    |
| 16  | THE THIRD INNER GEAR RING | 40  | BRUSHLESS MOTOR CONTROLLER |
| 17  | SPINDLE LOCK RING         | 41  | DIRECTION LEVER            |
| 18  | SPINDLE LOCK PIN          | 42  | LED COVER                  |
| 19  | THE THIRD PLANET CARRIER  | 43  | LED LIGHT                  |
| 20  | THE THIRD PLANET GEAR     | 44  | HOUSING                    |
| 21  | LOCATING WASHER           | 45  | SWITCH                     |
| 22  | MOVING GEAR LOCATING RING | 46  | CONNECTION BOARD           |
| 23  | THE SECOND PLANET CARRIER | 47  | BATTERY PACK               |
| 24  | THE SECOND PLANET GEAR    | 48  | CHARGER                    |
|     |                           | 100 | GEAR BOX ASSEMBLY          |