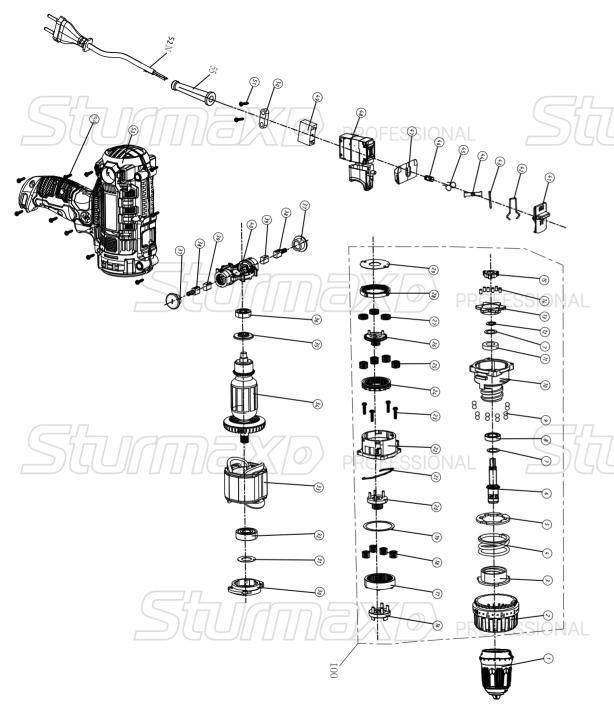

## IDM2155DFR

| $\perp \parallel \parallel \parallel$ |                        | 7 -  | PROFESSIONAL              |        |
|---------------------------------------|------------------------|------|---------------------------|--------|
| NO.                                   | DESCRIPTION            | NO.  | DESCRIPTION               |        |
| 1                                     | KEYLESS CHUCK          | 30   | MOTOR FLANGE              |        |
| 2                                     | ADJUSTMENT PLATE       | 31   | DUST PROOF WASHER         |        |
| 3                                     | INTERNAL SCREW SLEEVE  | 32   | BALL BEARING 6000Z        |        |
| 4                                     | BIG SPRING             | 33   | STATOR                    |        |
| 5                                     | BIG WASHER             | 34   | ROTOR                     |        |
| 6                                     | OUTPUT SHAFT           | 35   | INSULATING BARRIER        |        |
| 7                                     | WASHER                 | 36   | BALL BEARING 607Z         |        |
| 8                                     | BALL BEARING 6800Z     | 37   | BRUSH CAP                 |        |
| 9                                     | STEEL BALL Ф5          | 38   | CARBON BRUSH              |        |
| 10                                    | GEAR CASE              | 39   | BRUSH HOLDER              |        |
| 11                                    | BALL BEARING 6800Z     | 40   | CARBON BRUSH HOLDER       |        |
| 12 /                                  | CIRCLIP Ф10            | /(41 | SPEED PUSH BUTTON         | SIONAL |
| 13                                    | FIXED RING             | 42   | SPEED SPRING              |        |
| 14                                    | ROUND PIN              | 43   | ROUND PIN                 |        |
| 15                                    | DRIVING DISC           | 44   | ADJUSTMENT PLATE SHRAPNEL |        |
| 16                                    | LEVEL 3 PLANET CARRIER | 45   | TENSION SPRING            |        |
| 17                                    | INNER GEAR RING        | 46   | INDUCTANCE                |        |
| 18                                    | LEVEL 3 PLANETARY GEAR | 47   | DIRECTION SETTING BUTTON  |        |
| 19                                    | WASHER                 | 48   | SWITCH                    |        |
| 20                                    | LEVEL 2 PLANET CARRIER | 49   | CAPACITOR                 |        |
| 21                                    | HOOK                   | 50   | CORD ANCHORAGE            |        |
| 227                                   | SPEED CHANGING BOX     | 51   | TAPPING SCREW ST4*14      |        |
| 23                                    | TAPPING SCREW ST3*12   | 52N  | CABLE                     |        |
| 24                                    | DYNAMIC GEAR RING      | 53   | HOUSING ASSEMBLE          |        |
| 25                                    | LEVEL 2 PLANETARY GEAR | 54   | TAPPING SCREW ST3*14      |        |
| 26                                    | LEVEL 1 PLANET CARRIER | 55   | CABLE GUARD               |        |
| 27                                    | LEVEL 1 PLANETARY GEAR | 100  | GEAR BOX ASSEMBLY         |        |
| 28                                    | FIXED GEAR RING        |      |                           |        |
| 29                                    | CLAMP                  |      |                           |        |
|                                       |                        |      | CT LIKO40403              |        |