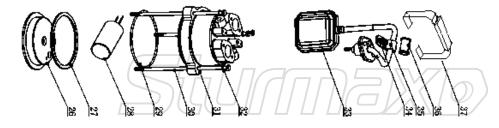

## WPM97305

| NO. | DESCRIPTION     | NO. | DESCRIPTION                |
|-----|-----------------|-----|----------------------------|
| 1   | SCREW           | 24  | MOTOR HOUSING              |
| 2   | FILTER BOTTOM   | 25  | STATOR WITH WIRE           |
| 3   | NUT             | 26  | COVER PLATE                |
| 4   | WASHER          | 27  | "O" RING                   |
| 5   | CUTTING BLADE   | 28  | CAPACITOR                  |
| 6   | SHAFT SLEEVE    | 29  | "O" RING                   |
| 7   | PUMP BODY       | 30  | SCREW                      |
| 8   | IMPELLER        | 31  | TOP COVER                  |
| 9   | NUT             | 32  | WASHER                     |
| 10  | SCREW           | 33  | FLOW SWITCH                |
| 11  | OIL SEAL        | 34  | SCREW                      |
| 12  | BOTTOM COVER    | 35  | CABLE PRESSER              |
| 13  | "O" RING        | 36  | CABLE PROTECTOR            |
| 14  | MECHANICAL SEAL | 37  | HANDLE                     |
| 15  | "O" RING        | 38  | PLUG                       |
| 16  | OIL CHAMBER     | 39  | CABLE PROTECTOR            |
| 17  | SCREW           | 40  | CABLE                      |
| 18  | NUT             | 41  | PROTECTOR BOX              |
| 19/ | PIN             | 42  | SCREW                      |
| 20  | "O" RING        | 43  | PROTECTOR COVER            |
| 21  | BEARING         | 44  | CURRENT OVERLOAD PROTECTOR |
| 22  | ROTOR           | 45  | RUBBER COVER               |
| 23  | BEARING         | 46  | HOUSING WITH STATOR        |
|     |                 | 47  | WATER OUTLET               |
|     |                 |     |                            |