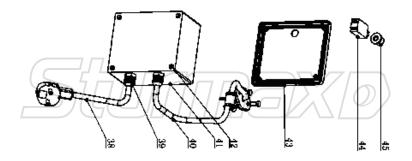

## WPM97305

| NO. | DESCRIPTION     | NO. | DESCRIPTION                |
|-----|-----------------|-----|----------------------------|
| 1   | SCREW           | 24  | MOTOR HOUSING              |
| 2   | FILTER BOTTOM   | 25  | STATOR WITH WIRE           |
| 3   | NUT             | 26  | COVER PLATE                |
| 4   | WASHER          | 27  | "O" RING                   |
| 5   | CUTTING BLADE   | 28  | CAPACITOR                  |
| 6   | SHAFT SLEEVE    | 29  | "O" RING                   |
| 7   | PUMP BODY       | 30  | SCREW                      |
| 8   | IMPELLER        | 31  | TOP COVER                  |
| 9   | NUT             | 32  | WASHER                     |
| 10  | SCREW           | 33  | FLOW SWITCH                |
| 11  | OIL SEAL        | 34  | SCREW                      |
| 12  | BOTTOM COVER    | 35  | CABLE PRESSER              |
| 13  | "O" RING        | 36  | CABLE PROTECTOR            |
| 14  | MECHANICAL SEAL | 37  | HANDLE                     |
| 15  | "O" RING        | 38  | PLUG                       |
| 16  | OIL CHAMBER     | 39  | CABLE PROTECTOR            |
| 17  | SCREW           | 40  | CABLE                      |
| 18  | NUT             | 41  | PROTECTOR BOX              |
| 19/ | PIN             | 42  | SCREW                      |
| 20  | "O" RING        | 43  | PROTECTOR COVER            |
| 21  | BEARING         | 44  | CURRENT OVERLOAD PROTECTOR |
| 22  | ROTOR           | 45  | RUBBER COVER               |
| 23  | BEARING         | 46  | HOUSING WITH STATOR        |
|     |                 | 47  | WATER OUTLET               |
|     |                 |     |                            |