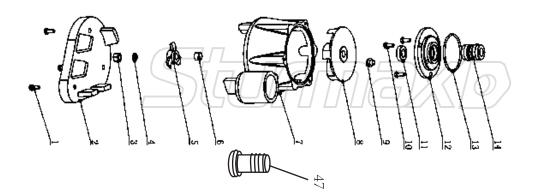

## WPM97305

| NO. | DESCRIPTION     | NO. | DESCRIPTION                |
|-----|-----------------|-----|----------------------------|
| 1   | SCREW           | 24  | MOTOR HOUSING              |
| 2   | FILTER BOTTOM   | 25  | STATOR WITH WIRE           |
| 3   | NUT             | 26  | COVER PLATE                |
| 4   | WASHER          | 27  | "O" RING                   |
| 5   | CUTTING BLADE   | 28  | CAPACITOR                  |
| 6   | SHAFT SLEEVE    | 29  | "O" RING                   |
| 7   | PUMP BODY       | 30  | SCREW                      |
| 8   | IMPELLER        | 31  | TOP COVER                  |
| 9   | NUT             | 32  | WASHER                     |
| 10  | SCREW           | 33  | FLOW SWITCH                |
| 11  | OIL SEAL        | 34  | SCREW                      |
| 12  | BOTTOM COVER    | 35  | CABLE PRESSER              |
| 13  | "O" RING        | 36  | CABLE PROTECTOR            |
| 14  | MECHANICAL SEAL | 37  | HANDLE                     |
| 15  | "O" RING        | 38  | PLUG                       |
| 16  | OIL CHAMBER     | 39  | CABLE PROTECTOR            |
| 17  | SCREW           | 40  | CABLE                      |
| 18  | NUT             | 41  | PROTECTOR BOX              |
| 19/ | PIN             | 42  | SCREW                      |
| 20  | "O" RING        | 43  | PROTECTOR COVER            |
| 21  | BEARING         | 44  | CURRENT OVERLOAD PROTECTOR |
| 22  | ROTOR           | 45  | RUBBER COVER               |
| 23  | BEARING         | 46  | HOUSING WITH STATOR        |
|     |                 | 47  | WATER OUTLET               |
|     |                 |     |                            |