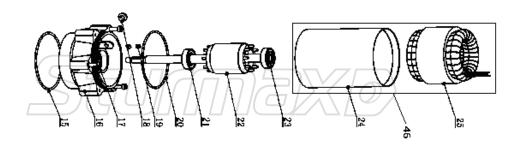

## WPM97305

| NO. | DESCRIPTION     | NO. | DESCRIPTION                |
|-----|-----------------|-----|----------------------------|
| 1   | SCREW           | 24  | MOTOR HOUSING              |
| 2   | FILTER BOTTOM   | 25  | STATOR WITH WIRE           |
| 3   | NUT             | 26  | COVER PLATE                |
| 4   | WASHER          | 27  | "O" RING                   |
| 5   | CUTTING BLADE   | 28  | CAPACITOR                  |
| 6   | SHAFT SLEEVE    | 29  | "O" RING                   |
| 7   | PUMP BODY       | 30  | SCREW                      |
| 8   | IMPELLER        | 31  | TOP COVER                  |
| 9   | NUT             | 32  | WASHER                     |
| 10  | SCREW           | 33  | FLOW SWITCH                |
| 11  | OIL SEAL        | 34  | SCREW                      |
| 12  | BOTTOM COVER    | 35  | CABLE PRESSER              |
| 13  | "O" RING        | 36  | CABLE PROTECTOR            |
| 14  | MECHANICAL SEAL | 37  | HANDLE                     |
| 15  | "O" RING        | 38  | PLUG                       |
| 16  | OIL CHAMBER     | 39  | CABLE PROTECTOR            |
| 17  | SCREW           | 40  | CABLE                      |
| 18  | NUT             | 41  | PROTECTOR BOX              |
| 19/ | PIN             | 42  | SCREW                      |
| 20  | "O" RING        | 43  | PROTECTOR COVER            |
| 21  | BEARING         | 44  | CURRENT OVERLOAD PROTECTOR |
| 22  | ROTOR           | 45  | RUBBER COVER               |
| 23  | BEARING         | 46  | HOUSING WITH STATOR        |
|     |                 | 47  | WATER OUTLET               |
|     |                 |     |                            |