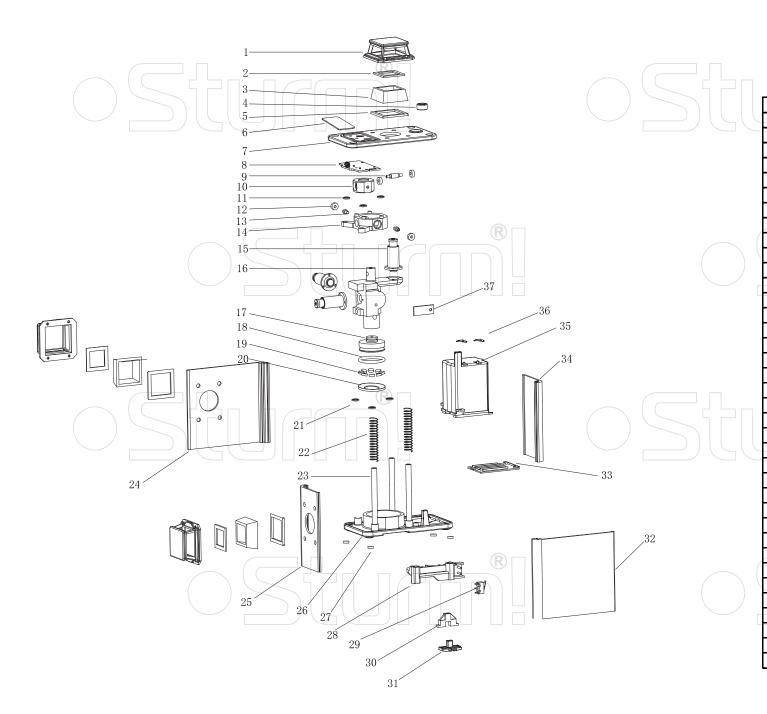

## 1040-12-GR

|     | 1040-12-01            |
|-----|-----------------------|
| No  | Description           |
| 1   | upper cover           |
| 2   | washer                |
| 3   | glass window          |
| 4   | bubble                |
| 5   | glass window washer   |
| 6   | button paper          |
| 7   | cover plate           |
| 8   | main PCB              |
| 9   | bush                  |
| 10_ | inner ring            |
| 71  | insulation washer     |
| 12  | bearing               |
| 13  | small bush            |
| 14  | outer ring            |
| 15  | laser                 |
| 16  | balance body          |
| 17  | hammer                |
| 18  | ring                  |
| 19  | magnet                |
| 20  | magnet base           |
| 21/ | outer insulation ring |
| 22  | spring                |
| 23  | pole                  |
| 24  | left housing          |
| 25  | front housing         |
| 26  | base                  |
| 27  | foot pad              |
| 28  | switch slider         |
| 29  | switch                |
| 30  | switch holder         |
| 31  | switch trigger        |
| 32  | right housing         |
| 33  | down housing          |
| 34  | rear housing          |
| 35  | battery housing       |
| 36  | battery connector     |
| 37  | connection board      |
|     |                       |