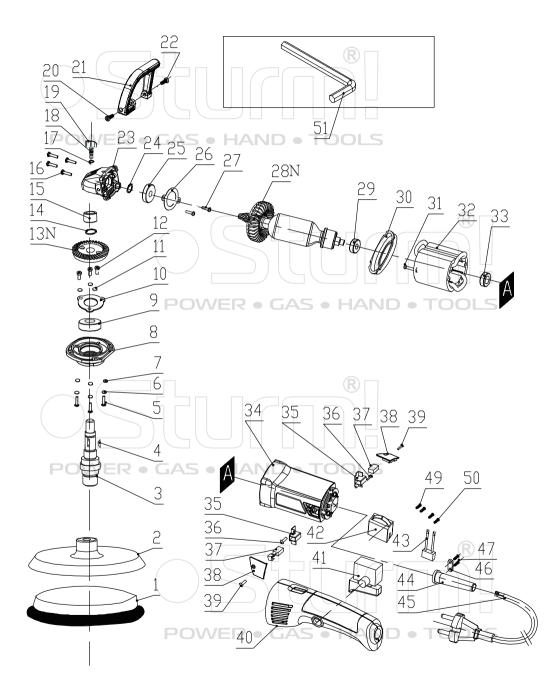

| DOV               | NO. |                       | NO.  | DESCRIPTION           |
|-------------------|-----|-----------------------|------|-----------------------|
| FUV               | 1   | WOOL WHEEL            | 26   | BEARING COVER         |
|                   | 2   | POLISHING PAD         | 27   | SCREW                 |
|                   | 3   | SPINDLE               | 28N  | ROTOR                 |
|                   | 4   | KEY                   | 29   | BEARING 608Z          |
|                   | 5   | SCREW                 | 30   | WIND GUARD            |
|                   | 6   | SPRING WASHER         | 31   | SCREW                 |
|                   | 7   | WASHER                | 32   | STATOR                |
|                   | 8   | GEAR BOX COVER        | -33  | BEARING               |
|                   | 9   | BEARING 6201Z         | 34   | MOTOR HOUSING         |
|                   | 10  | BEARING COVER         | 35   | CARBON BRUSH HOLDER   |
|                   | 11  | SPRING WASHER         | 36   | SCREW                 |
|                   | 12  | SCREW                 | 37   | CARBON BRUSH          |
|                   | 13N | BIG GEAR OVVER • GA   | - 38 | CARBON BRUSH COVER    |
|                   | 14  | CIRCLIP               | 39   | SCREW                 |
|                   | 15  | NEEDLE BEARING HK0808 | 40   | HANDLE ASSEMBLE       |
|                   | 16  | SCREW                 | 41   | SWITCH                |
|                   | 17  | CIRCLIP               | 42   | VARIABLE SPEED SWITCH |
|                   | 18  | SPRING                | 43   | CAPACITOR             |
|                   | 19  | LOCKING PIN           | 44   | CABLE SLEEVE          |
| $\langle \rangle$ | 20  | SCREW                 | 45   | CABLE                 |
|                   | 21  | D HANDLE              | 46   | CABLE CLAMP           |
|                   | 22  | SCREW                 | 47   | SCREW                 |
|                   | 23  | GEAR BOX              | 49   | SCREW                 |
|                   | 24  | CIRCLIP               | 50   | SCREW                 |
| POV               | 25  | BEARING 6000Z         | 51   | ALLEN KEY             |
|                   | 26  | BEARING COVER         |      |                       |