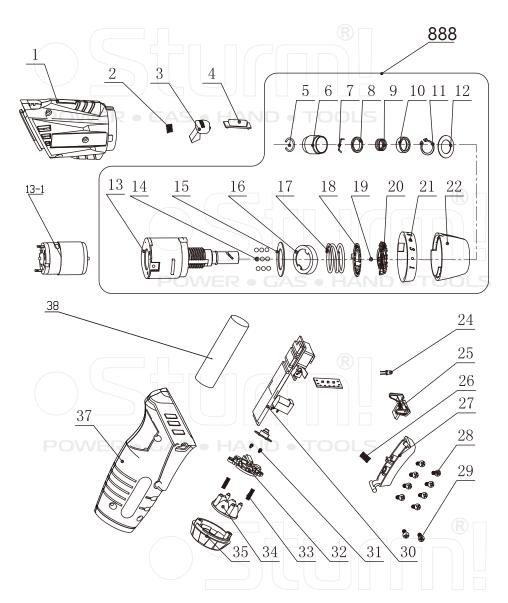

POWER • GAS • HAND • TOOLS

| NO.  | DESCRIPTION            | NO. | DESCRIPTION       |
|------|------------------------|-----|-------------------|
| 1    | FRONT HOUSING          | 21  | SCALE RING        |
| 2    | SPRING                 | 22  | TORQUE RING       |
| 3    | LOCKING BUTTON         | 24  | LED               |
| 4    | CAPACITY DISPLAY BOARD | 25  | DIRECTION POLE    |
| 5    | CIRCLIP                | 26  | SPRING            |
| 6    | LOCKING SLEEVE         | 27  | TRIGGER           |
| 7    | STEEL WIRE             | 28  | SCREW             |
| 8    | WASHER                 | 29  | SCREW             |
| 9    | SPRING                 | 30  | PCB FIAND • 100   |
| 10   | SPRING SEAT            | 31  | SCREW             |
| 11   | CIRCLIP                | 32  | LED PCB           |
| 12   | WASHER                 | 33  | SPRING            |
| 13   | GEAR BOX               | 34  | LENS              |
| 13-1 | MOTOR                  | 35  | LED COVER         |
| 14   | STEEL BALL             | 37  | DOWN HOUSING      |
| 15   | WASHER                 | 38  | BATTERY           |
| 16   | SPRING SEAT            | 888 | GEAR BOX ASSEMBLY |
| 17   | SPRING                 |     |                   |
| 18   | PRESS BOARD            |     | TOOLS             |
| 19   | STEEL BALL             | 7 - | TOOLS             |
| 20   | SCREW COVER            |     |                   |