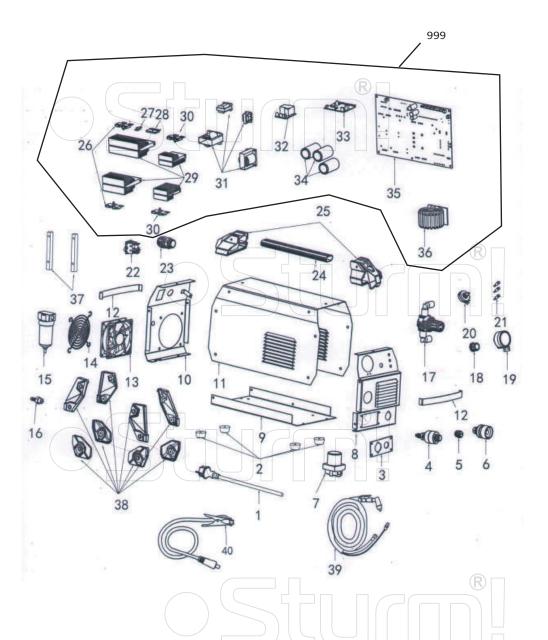

## **AW97PC45**

| NO. | DESCRIPTION               | NO. | DESCRIPTION                   |
|-----|---------------------------|-----|-------------------------------|
| 1   | Power cable               | 29  | Heat sink (26)                |
| 2   | Plastic foot pad          | 30  | Fast recovery diode           |
| 3   | Insulating plate          | 31  | Transformer                   |
| 4   | Gas-electric joint        | 32  | Reply                         |
| 5   | Aviation plug             | 33  | Signal board                  |
| 6   | Fast connector            | 34  | Capacitor                     |
| 7   | Magnetic valve            | 35  | Main circuit board assemblied |
| 8   | Front of panel            | 36  | Main transformer              |
| 9   | Button case               | 37  | Plastic support               |
| 10  | Back of panel             | 38  | Plastic cover                 |
| 11  | Beside of case            | 39  | PT-31 torch                   |
| 12  | Brand of plate            | 40  | Cable with clamp              |
| 13  | Fan 24V 5000RPM           | 999 | main board assembly           |
| 14  | Fan cover                 |     |                               |
| 15  | Oil and water diverter    |     |                               |
| 16  | Admission piece           |     | (R)                           |
| 17  | Pressure regulating valve |     |                               |
| 18  | Knob                      |     |                               |
| 19  | Gas-pressure meter        |     |                               |
| 20  | Potentiometer             |     |                               |
| 21  | LED indicator             |     |                               |
| 22  | Power swtich              |     |                               |
| 23  | The power cord buckle     |     |                               |
| 24  | Metal of handle           |     |                               |
| 25  | The handle seat           |     |                               |
| 26  | IGBT                      |     | R                             |
| 27  | NTC                       |     |                               |
| 28  | Rectifier bridge          |     |                               |
|     |                           |     |                               |