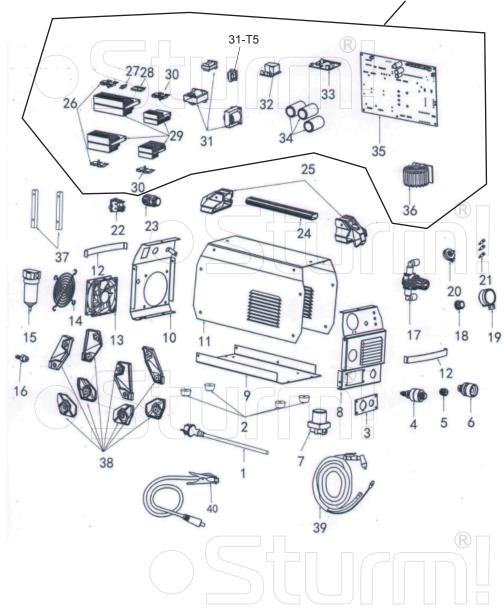

|    | AW97P0                    |       |                                    |
|----|---------------------------|-------|------------------------------------|
| О. | DESCRIPTION               | NO.   | DESCRIPTION                        |
| 1  | Power cable               | 29    | Heat sink (26)                     |
| 2  | Plastic foot pad          | 30    | Fast recovery diode                |
| 3  | Insulating plate          | 31    | Transformer                        |
| 4  | Gas-electric joint        | 32    | Reply                              |
| 5  | Aviation plug             | 33    | Signal board                       |
| 6  | Fast connector            | 34    | Capacitor                          |
| 7  | Magnetic valve            | 35    | Main circuit board assemblied      |
| 8  | Front of panel            | 36    | Main transformer                   |
| 9  | Button case               | -37   | Plastic support                    |
| 0  | Back of panel             | 38    | Plastic cover                      |
| 1  | Beside of case            | 39    | PT-31 torch                        |
| 2  | Brand of plate            | 40    | Cable with clamp                   |
| 3  | Fan 24V 5000RPM           | 999   | ,                                  |
| 4  | Fan cover                 | 31-T5 | High frequency transformer SF-3691 |
| 5  | Oil and water diverter    |       |                                    |
| 16 | Admission piece           |       | $(\mathbf{R})$                     |
| 7  | Pressure regulating valve |       |                                    |
| 8  | Knob                      |       |                                    |
| 9  | Gas-pressure meter        |       |                                    |
| 20 | Potentiometer             | 1-1   |                                    |
| 21 | LED indicator             |       |                                    |
| 22 | Power swtich              |       |                                    |
| 23 | The power cord buckle     |       |                                    |
| 24 | Metal of handle           |       |                                    |
| 25 | The handle seat           |       |                                    |
| 26 | IGBT                      |       | $\mathbb{R}$                       |
| 27 | NTC                       |       |                                    |
| 28 | Rectifier bridge          |       |                                    |