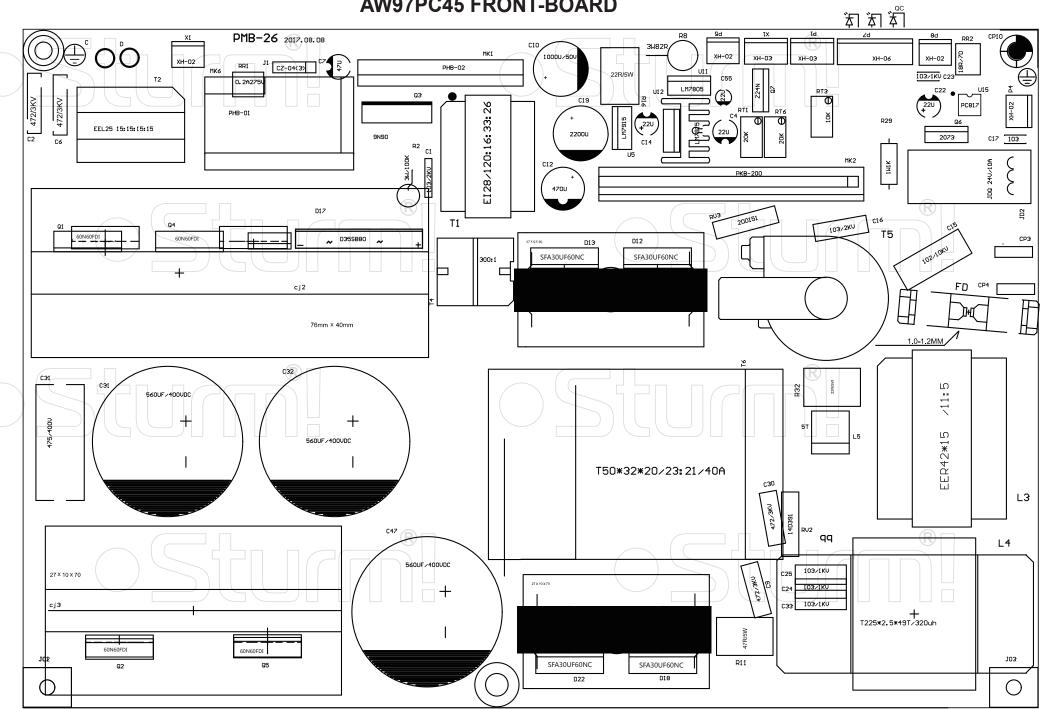

|       |                                    |
| 20 | Potentiometer             | 1-1   |                                    |
| 21 | LED indicator             |       |                                    |
| 22 | Power swtich              |       |                                    |
| 23 | The power cord buckle     |       |                                    |
| 24 | Metal of handle           |       |                                    |
| 25 | The handle seat           |       |                                    |
| 26 | IGBT                      |       | $\mathbb{R}$                       |
| 27 | NTC                       |       |                                    |
| 28 | Rectifier bridge          |       |                                    |

## AW97PC45 FRONT-BOARD



UK-ST20190318