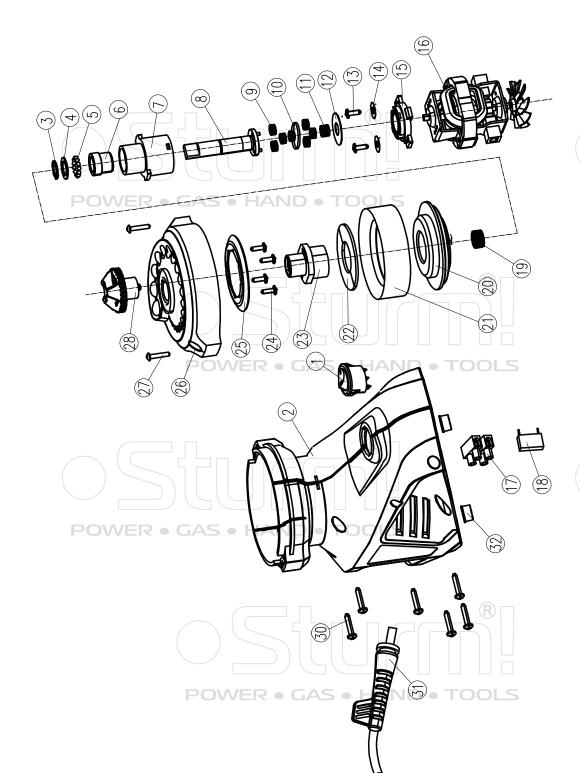

BG60180

| POWER | NO. | DESCRIPTION     | NO. | DESCRIPTION      |
|-------|-----|-----------------|-----|------------------|
| FOVER | 1   | SWITCH          | 18  | CAPACITOR        |
|       | 2   | HOUSING         | 19  | SPRING           |
|       | 3   | CHECK RING      | 20  | WHEEL BASE       |
|       | 4   | BALL WASHER     | 21  | GRINDING WHEEL   |
|       | 5   | STEEL BALL      | 22  | WASHER           |
|       | 6   | OIL BEARING     | 23  | ADJUSTMENT BLOCK |
|       | 7   | GEAR CASE       | 24  | SCREW            |
|       | 8   | GEAR SHAFT      | 25  | CAP RING         |
|       | 9   | PLANT GEAR      | 26  | TOP COVER        |
|       | 10  | GEAR CAGE       | 27  | SCREW            |
|       | 11  | GEAR            | -28 | ADJUSTMENT KNOB  |
|       | 12  | GEAR PLATE      | 30  | SCREW            |
|       | 13  | SCREW VER CAS   | 31  | CABLE AND COVER  |
|       | 14  | SMALL WASHER    | 32  | RUBBER PAD       |
|       | 15  | GEAR CASE COVER |     |                  |
|       | 16  | MOTOR           |     |                  |
|       | 17  | TERMINAL        |     |                  |