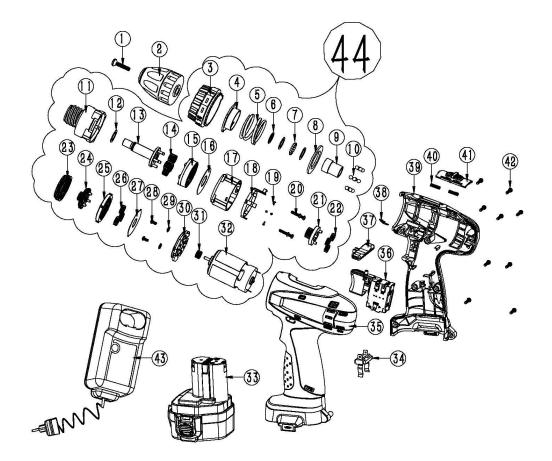

## CD30122M/CD30182M

| NO. | DESCRIPTION     | NO.  | DESCRIPTION          |
|-----|-----------------|------|----------------------|
| 1   | SCREW           | 24   | 1ST SUN GEAR         |
| 2   | CHUCK           | 25   | 1ST RING GEAR        |
| 3   | CLUCTH CAP      | 26   | 1ST PLANE GEAR       |
| 4   | ADJUST NUT      | 27   | WAHSER               |
| 5   | SPRING          | 28   | M-SCREW              |
| 6   | c-RING          | 29   | SPRING WAHSER        |
| 7   | STEEL BALL      | 30   | MOTOR PLATE          |
| 8   | WASHER          | 31   | PIOION               |
| 9   | BUSH            | 32   | MOTOR 18V            |
| 10  | STEEL BALL      | 32-B | MOTOR 12V            |
| 11  | FRONT GEAR BOX  | 33   | 12V BATTERY PACK     |
| 12  | WAHSER          | 33-B | 18V BATTERU PACK     |
| 13  | SPINDLE         | 34   | CONTACT PLATE HOLDER |
| 14  | 3RD PLANET GEAR | 35   | SUPPORT HOUSE        |
| 15  | 3RD RING GEAR   | 36   | SWITCH               |
| 16  | WAHSER          | 37   | F/R LEVER            |
| 17  | REAR GEAR BOX   | 38   | LEAF SPRING          |
| 18  | STALL SLEEVE    | 39   | COVER HOUSE          |
| 19  | PIN             | 40   | SPRING               |
| 20  | SCREW           | 41   | SPEED CHANGE LEVER   |
| 21  | 2ND SUN GEAR    | 42   | SCREW                |
| 22  | 2ND PLANE GEAR  | 43   | 1H Charge            |
| 23  | 2ND RING GEAR   | 44   | GEAR BOX ASSEMBLED   |