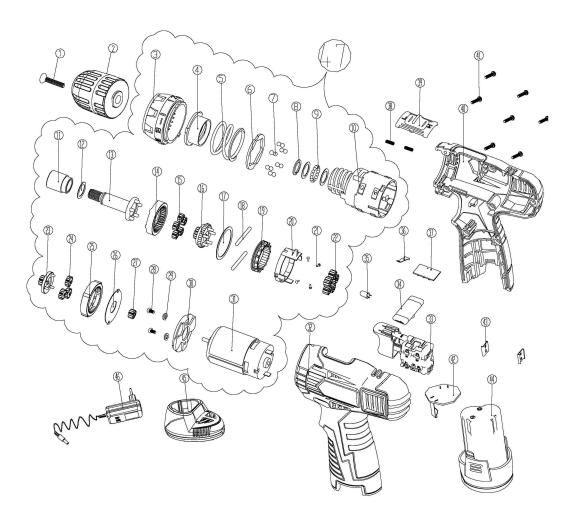

## CD32122

| NO. | DESCRIPTION     | NO. | DESCRIPTION        |
|-----|-----------------|-----|--------------------|
| 1   | Screw           | 25  | 1st Ring gear      |
| 2   | Chuck           | 26  | Washer             |
| 3   | CLUCTH CAP      | 27  | Motor gear         |
| 4   |                 | 28  | M3*8 Screw         |
| 5   | Spring          | 29  | Washer             |
| 6   | Washer          | 30  | Motor plate        |
| 7   | 4mm steel ball  | 31  | Motor              |
| 8   | Circlip         | 32  | Left housing       |
| 9   | 3mm steel ball  | 33  | Switch             |
| 10  | Gear box        | 34  | Button             |
| 11  | Bush            | 35  | Led light          |
| 12  | Washer          | 36  | Plate              |
| 13  | Output shaft    | 37  | LED display plate  |
| 14  | 3rd ring gear   | 38  | Spring             |
| 15  | 3rd Planet gear | 39  | Two speed knob     |
| 16  | 2nd Sun gear    | 40  | Right housing      |
| 17  | Washer          | 41  | ST3*16 Screw       |
| 18  | Pin             | 42  | rear housing cover |
| 19  | 2nd ring gear   | 43  | PCB board          |
| 20  | Stall sleeve    | 44  | Battery.           |
| 21  | Pin             | 45  | Charger stand      |
| 22  | 2nd Planet gear | 46  | adaptor            |
| 23  | 1st Sun gear    | 47  | GEAR BOX ASSEMBLED |
| 24  | 1st Planet gear |     |                    |