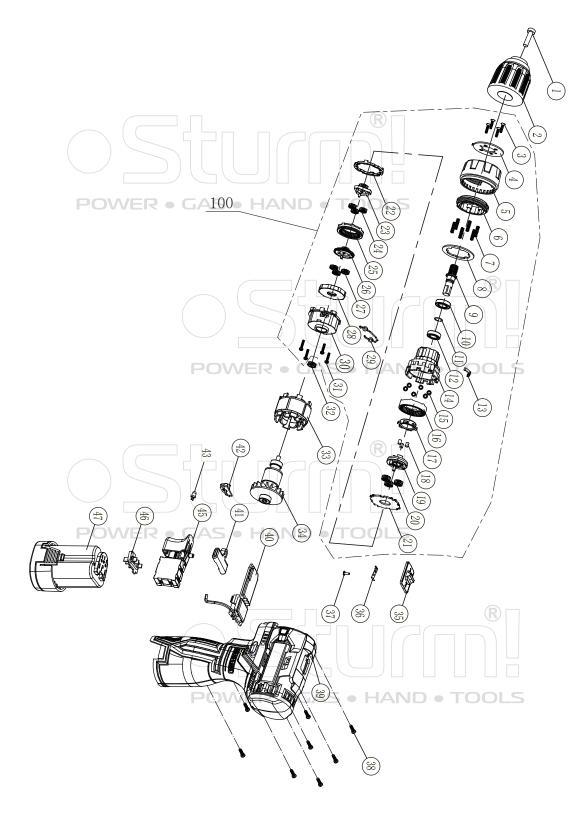

| NO. | DESCRIPTION               | NO. | DESCRIPTION                |
|-----|---------------------------|-----|----------------------------|
| 1   | LEFT SCREW M5X22          | 25  | MOVING GEAR RING           |
| 2   | KEYLESS CHUCK             | 26  | THE FIRST PLANET CARRIER   |
| 3   | SCREW ST2.9X10            | 27  | THE FIRST PLANET GEAR      |
| 4   | PRESS BOARD               | 28  | THE FIRST GEAR RING        |
| 5   | TORQUE RING               | 29  | TWO SPEED CHANGE SPRING    |
| 6   | BIG NUT                   | 30  | BACK GEAR BOX              |
| 7   | SPRING                    | 31  | SCREW ST2.6X12             |
| 8   | TORQUE WASHER             | 32  | MOTOR GEAR                 |
| 9   | SPINDLE                   | 33  | STATOR                     |
| 10  | BEARING 6800              | 34  | ROTOR                      |
| 11  | CIRCLIP                   | 35  | TWO SPEED CHANGE BOARD     |
| 12  | BEARING 689 POWER • (     | 36  | WIRE SPRING                |
| 13  | TORQUE ADJUSTMENT WASHER  | 37  | RIVET                      |
| 14  | FRONT GEAR BOX            | 38  | SCREW ST2.0X12             |
| 15  | STEEL BALL                | 39  | HOUSING                    |
| 16  | THE THIRD INNER GEAR RING | 40  | BRUSHLESS MOTOR CONTROLLER |
| 17  | SPINDLE LOCK RING         | 41  | DIRECTION LEVER            |
| 18  | SPINDLE LOCK PIN          | 42  | LED COVER                  |
| 19  | THE THIRD PLANET CARRIER  | 43  | LED LIGHT                  |
| 20  | THE THIRD PLANET GEAR     | 44_ | HOUSING                    |
| 21  | LOCATING WASHER           | 45  | SWITCH                     |
| 22  | MOVING GEAR LOCATING RING | 46  | CONNECTION BOARD           |
| 23  | THE SECOND PLANET CARRIER | 47  | BATTERY PACK               |
| 24  | THE SECOND PLANET GEAR    | 100 | GEAR BOX ASSEMBLY          |