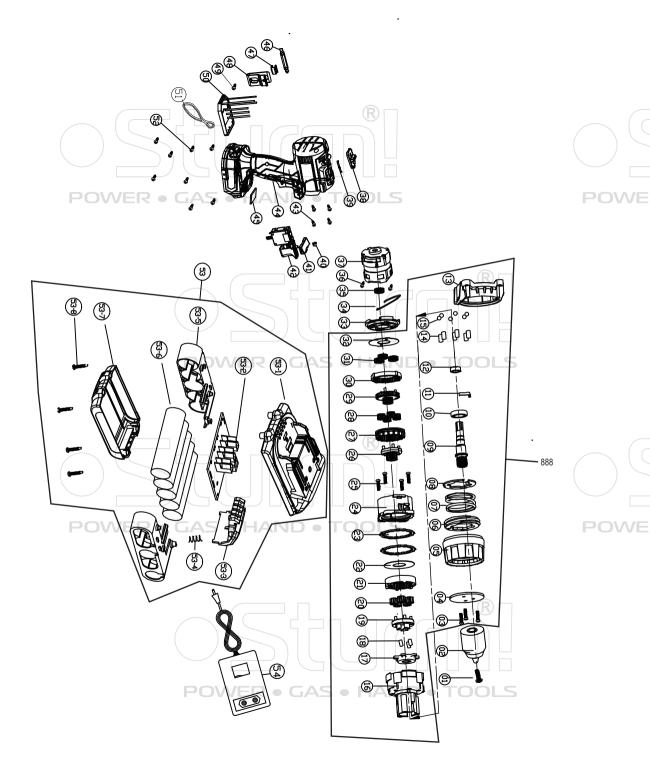

|     |                           |        | (R)                     |
|-----|---------------------------|--------|-------------------------|
|     | _                         | 3220BI | <u> </u>                |
| NO. | DESCRIPTION               | NO.    | DESCRIPTION             |
| 1   | SCREW                     | 33     | MOTOR PRESS BOARD       |
| 2   | KEYLESS CHUCK             | 34     | STEEL WIRE              |
| 3   | SCREW S HAND              | 35     | MOTOR GEAR              |
| 4   | PRESS BOARD               | 36     | SCREW                   |
| 5   | TORQUE ADJUSTMENT RING    | 37     | MOTOR                   |
| 6   | BIG NUT                   | 38     | TWO SPEED CHANGE BUTTON |
| 7   | SPRING                    | 39     | SHRAPNEL                |
| 8   | WASHER                    | 40     | LED COVER               |
| 9   | SPINDLE                   | 41     | DIRECTION SWITCH        |
| 10  | BEARING 6800Z             | 42     | SWITCH                  |
| 11  | SHRAPNEL                  | 43     | SCREW                   |
| 12  | BEARING 689Z              | 44     | HOUSING                 |
| 13  | GEAR BOX                  | 45     | MAGNET                  |
| 14  | PIN                       | 46     | SCREWDRIVER             |
| 15  | STEEL BALL                | 47     | SCREWDRIVER HOLDER      |
| 16  | FRONT GEAR BOX            | 48     | BUCKLE                  |
| 17  | SPINDLE LOCKING DISC      | 49     | SCREW                   |
| 18  | SPINDLE LOCKING PIN       | 50     | MOTOR PCB               |
| 19  | THE THIRD PLANET CARRIER  | 51     | ROPE                    |
| 20  | THE THIRD PLANET GEAR     | 52     | SCREW                   |
| 21  | GEAR RING                 | 53     | BATTERY PACK            |
| 22  | WASHER                    | 53-1   | BATTERY PACK COVER      |
| 23  | WASHER                    | 53-2   | PCB                     |
| 24  | REAR GEAR BOX             | 53-3   | LOCK BUTTON             |
| 25  | SCREW                     | 53-4   | SPRING                  |
| 26  | THE SECOND PLANET CARRIER | 53-5   | BATTERY BRACKET         |
| 27  | MOVING GEAR RING          | 53-6   | BATTERY CELL            |
| 28  | THE SECOND PLANET GEAR    | 53-7   | BATTERY BASE            |
| 29  | THE FIRST PLANET CARRIER  | 53-8   | SCREW                   |
| 30  | FIXED GEAR RING           | 54     | CHARGER                 |
| 31  | THE FIRST PLANET GEAR     | 888    | GEAR BOX ASSEMBLY       |
| 32  | WASHER                    |        |                         |