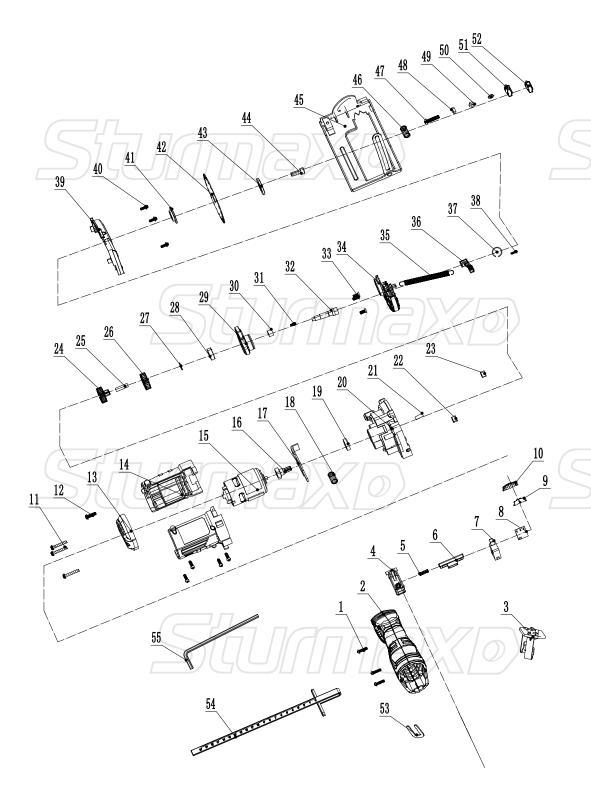

## CSM5012CL

| NO. | DESCRIPTION            | NO. | DESCRIPTION          |
|-----|------------------------|-----|----------------------|
| 4   | Screw                  | 29  | Frong cover          |
| 2   | Plasti handle          | 30  | Rubber parts         |
| 3   | Battery connecting pin | 31  | Screw                |
| 4   | Switch trigger         | 32  | Shaft                |
| 5   | Spring                 | 33  | Screw                |
| 6   | Switch bar             | 34  | Protecting cover     |
| 7   | Switch                 | 35  | Spring               |
| 8   | Led light              | 36  | Buttong              |
| 9   | Light frame            | 37  | Position spring      |
| 10  | Light cover            | 38  | Spring               |
| 11  | Screw                  | 39  | Decrocating cover    |
| 12  | Screw                  | 40  | Screw                |
| 13  | Back cover             | 41  | Pressing board       |
| 14  | Plastic housing        | 42  | Saw                  |
| 15  | Motor                  | 43  | Upper pressing board |
| 16  | Motor gear             | 44  | Screw                |
| 17  | Lock parts             | 45  | Bottom board parts   |
| 18  | Spring                 | 46  | Spring               |
| 19  | Bearing 6800           | 47  | Screw                |
| 20  | Alu head cover         | 48  | Nuts                 |
| 21  | Needle bearing         | 49  | Nuts                 |
| 22  | Shaft cover            | 50  | Washer               |
| 23  | Shaft cover            | 51  | Nuts                 |
| 24  | Small gear             | 52  | Nuts                 |
| 25  | Pin 5                  | 53  | Blocking spring      |
| 26  | Big gear               | 54  | Parallel ruler       |
| 27  | Circlip                | 55  | Allen key            |
| 28  | Bearing 698            |     |                      |