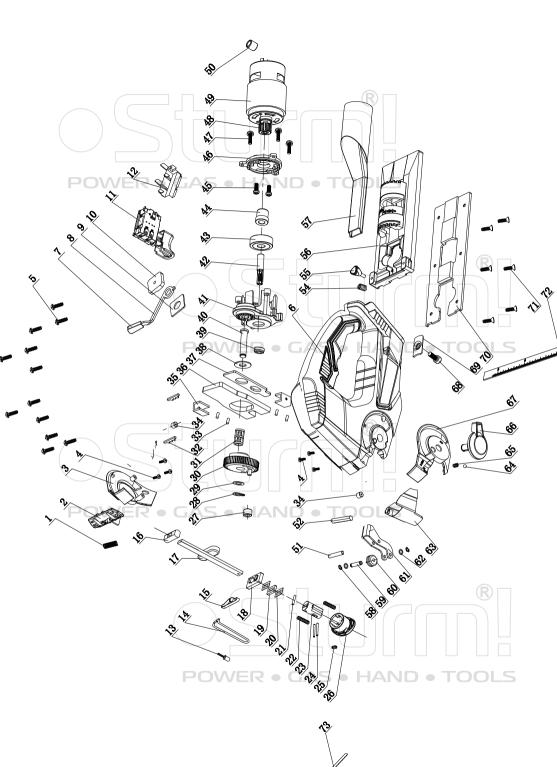

## **JS4120CL**

|                      |                                                   |     | (R)                                                   |
|----------------------|---------------------------------------------------|-----|-------------------------------------------------------|
| N                    | O. DESCRIPTION                                    | NO. | DESCRIPTION                                           |
| 1                    | SAFETY BUTTON SPRING                              | 38  | WASHER                                                |
| 2                    | SAFETY BUTTON                                     | 39  | SHAFT SLEEVE                                          |
| 3                    | RIGHT DECORATIVE COVER                            | 40  | PIN SHAFT                                             |
| 4                    | M3X8 CROSS RECESSED PAN HEAD M SCREW              | 41  | GEAR BOX HOUSING                                      |
| 5                    | ST4X14 CROSS RECESSED PAN HEAD ST SCREW           | 42  | SMALL SPUR GEAR                                       |
| 6                    | HOUSING LAS HAND                                  | 43  | BEARING 608-2Z                                        |
| 7                    | BUTTON OF QUICK - ADJUSTING TRIGGER               | 44  | INTERNAL SPLINE GEAR                                  |
| 8                    | QUICK - ADJUSTING TRIGGER                         | 45  | M4X12 CROSS RECESSED PAN HEAD M SCREW W/SPRING WASHER |
| 9                    | QUICK - ADJUSTING LOWER PRESSPLATE                | 46  | MOTOR MOUNTING                                        |
| 10                   | QUICK - ADJUSTING UPPER PRESSPLATE                | 47  | M4X10 CROSS RECESSED HEAD M SCREW                     |
| 1                    | SWITCH                                            | 48  | EXTERNAL SPLINE GEAR                                  |
| 12                   | CONNECT PLATE HOLDER FOR MAIN UNIT                | 49  | MOTOR                                                 |
| 13<br>14<br>15<br>16 | B LED ASSY                                        | 50  | MAGNETIC RING                                         |
|                      | SAFETY SPRING WIRE                                | 51  | CUTTER LIFTING PIN                                    |
|                      | 5 LEAF SPRING                                     | 52  | ORBITAL ADJUSTMENT PIN                                |
|                      | UPPER SLIDING BUSH                                | 54  | SPRING FOR KNOB                                       |
| 17                   | SLIDING ROD ASSY                                  | 55  | KNOB FOR GUIDE RULE                                   |
| 18                   | B LOWER SLIDING BUSH                              | 56  | BASE PLATE                                            |
| 19                   | RUBBER GREASE SEAL                                | 57  | DUST COLLECTION TUBE                                  |
| 20                   | ) WASHER FOR GREASE SEAL                          | 58  | STOP RING E-3                                         |
| 2.                   | ROUND PIN                                         | 59  | GUIDE WHEEL SHAFT 4*18.5                              |
| 22                   | CLAMPING SPRING FOR SAW BLADE                     | 60  | GUARD WHEEL                                           |
| 23                   | BLADE CLAMPING BODY                               | 61  | CUTTER LIFTING HOLDER                                 |
| 24                   | CLAMPING PIN FOR SAW BLADE                        | 62  | FLAT WASHER 4                                         |
| 2:                   | SEAL PLUG FOR SLIDING BUSH OF BLADE CLAMPING HEAD | 63  | FRONT TRANSPARENT COVER                               |
| 26                   |                                                   | 64  | STEEL BALL Ø5                                         |
| 2                    | 7 BUSH                                            | 65  | ORBITAL ADJUSTMENT SPRING                             |
| 28                   | RETAINING RING FOR SHAFTS 8                       | 66  | ORBITAL ADJUSTMENT KNOT                               |
| 29                   | WASHER OF BIG GEAR                                | 67  | TD8212 LEFT DECORATIVE COVER                          |
| 30                   | ) BIG SPUR GEAR                                   | 68  | M5X16 HEXAGONAL SOCKET HEAD CAP SCREW                 |
| 3.                   |                                                   | 69  | PRESSPLATE                                            |
| 32                   |                                                   | 70  | BASE PAD                                              |
| 33                   |                                                   | 71  | M4X8 CROSS RECESSED COUNTERSUNK HEAD M SCREW          |
| 34                   | \$ SHAFT SLEEVE                                   | 72  | GUIDE RULE                                            |
| 35                   | GUIDED SLIDING BLOCK                              | 73  | WOOD CUTTING BLADE                                    |
| 36                   | BALANCE PLATE                                     |     |                                                       |
| 37                   | PUSH PLATE                                        |     |                                                       |
|                      |                                                   |     | 1                                                     |