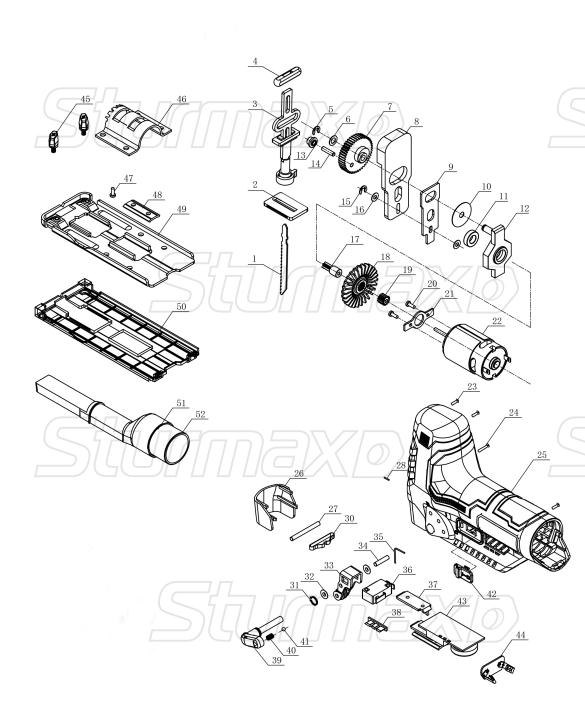

## JSM4112CL

|  | NO. | DESCRIPTION         | NO. | DESCRIPTION              |
|--|-----|---------------------|-----|--------------------------|
|  | 4   | HSS blade           | 27  | Needle bearing           |
|  | 2   | Blade seat          | 28  | Needle bearing           |
|  | 3   | Reciprocating shaft | 30  | Spring                   |
|  | 4   | Back seat           | 31  | Circlip                  |
|  | 5   | Circlip             | 32  | Washer                   |
|  | 6   | Washer              | 33  | Lifting blade parts      |
|  | 7   | Big gear            | 34  | Needle bearing           |
|  | 8   | Balance part        | 35  | Spring                   |
|  | 9   | Lifting blade board | 36  | Switch                   |
|  | 10  | Washer              | 37  | Connecting pin           |
|  | 11  | Bearing 689         | 38  | Battery power frame      |
|  | 12  | Back bearing seat   | 39  | Button                   |
|  | 13  | Wheel               | 40  | Spring                   |
|  | 14  | Needl bearing       | 41  | Steel ball               |
|  | 15  | Circlip             | 42  | Switch button            |
|  | 16  | Washer              | 43  | Adjusting speed board    |
|  | 17  | Motor gear          | 44  | Switch connecting part   |
|  | 18  | Motor fan           | 45  | Locking button           |
|  | 19  | Motor gear          | 46  | Adjusting position board |
|  | 20  | Screw               | 47  | Screw                    |
|  | 21  | Motor board         | 48  | Pressing board           |
|  | 22  | Motor               | 49  | Bottom board             |
|  | 23  | Screw               | 50  | Bottom protecting cover  |
|  | 24  | Screw               | 51  | Connecting tube          |
|  | 25  | Housing             | 52  | Sucking tube             |
|  | 26  | Plastic cover       |     |                          |