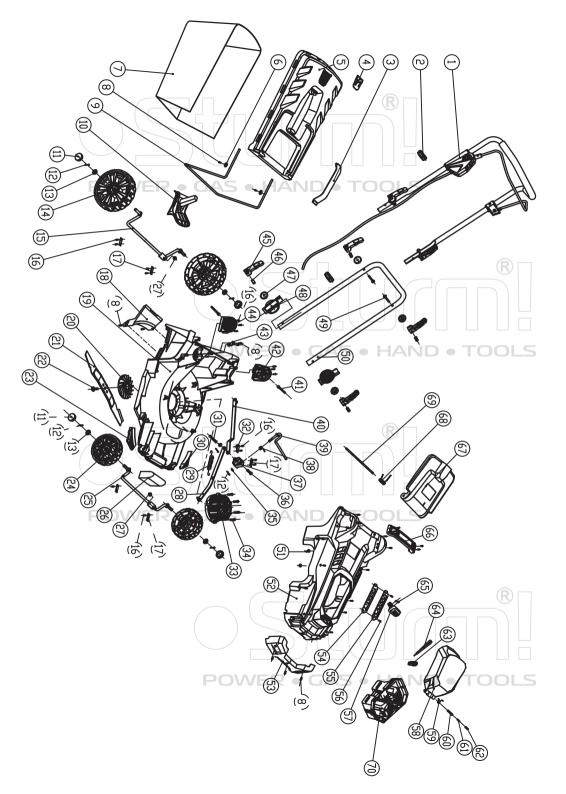

**CL4437CL** 

| NO.                                | DESCRIBTION                     | NO. | DESCRIBTION                       |
|------------------------------------|---------------------------------|-----|-----------------------------------|
| 1 \                                | HANDLE ASSY                     | 38  | HEIGHT ADJUSTING TORSION SPRING   |
| 2                                  | CABLE CLIP                      | 39  | HEIGHT ADJUSTING ROD              |
| 3                                  | GRASS BAG HANDLE                | 40  | REAR CONNECTONG ROD               |
| 4                                  | PLATE LAS - HAT                 | 41  | BOLT M6X65                        |
| 5                                  | GRASS BAG TOP COVER             | 42  | LEFT HANDLE FIXED SEAT            |
| 6                                  | FLAT WASHER                     | 43  | CABLE PRESSING PLATE              |
| 7                                  | GRASS BAG                       | 44  | RIGHT HANDLE FIXED SEAT           |
| 8                                  | SCREW 4X16                      | 45  | PRESSING PLATE                    |
| 9                                  | GRASS BAG SUPPORT               | 46  | KNOB NUT                          |
| 10                                 | REAR BLANKING CAP               | 47  | PRESSING PLATE                    |
| 11                                 | NUT COVER                       | 48  | HANDLE FIXING COVER               |
| 12                                 | COTTER                          | 49  | BOLT M6X55                        |
| 13                                 | FLAT WASHER                     | 50  | LOWER HANDLE                      |
| 14                                 | REAR WHEEL 8"                   | 51  | NUT M4                            |
| 15                                 | REAR WHEEL AXLE POWER           | 52  | TOP COVER AND • TOOLS             |
| 16                                 | SCREW 5X16                      | 53  | FRONT DECORATIVE COVER            |
| 17                                 | FRONT WHEEL AXLE PRESSING PLATE | 54  | DUST PROOF MAT                    |
| 18                                 | COVER                           | 55  | HEIGHT ADJUSTING PLATE            |
| 19                                 | DECK                            | 56  | BOLT M4X16                        |
| 20                                 | FAN                             | 57  | HEIGHT ADJUSTING HANDLE           |
| 21                                 | BLADE                           | 58  | TRANSPARENCY COVER                |
| 22/                                | BLADE SCREW M10*23              | 59  | TRANSPARENCY COVER TORSION SPRING |
| 23                                 | RIGHT DECK DECORATIVE COVER     | 60  | LONG PIN                          |
| 24                                 | FRONT WHEEL 6"                  | 61  | PLAY PIN SPRING                   |
| 25                                 | FRONT WHEEL AXLE                | 62  | SHORT PIN                         |
| 26                                 | BALANCE WEIGHT                  | 63  | KEY                               |
| 27                                 | NUT M6 ER GAS HAI               | 64  | KEY HANGER                        |
| 28                                 | FRONT CONNECTONG ROD            | 65  | SCREW 4*10                        |
| 29                                 | HEIGHT ADJUSTING TENSION SPRING | 66  | TOP HANDLE                        |
| 30                                 | LEFT DECK DECORATIVE COVER      | 67  | REAR COVER                        |
| 31                                 | SELF LOCK PIN                   | 68  | REAR COVER TORSION SPRING         |
| 32                                 | TENSION SPRING PRESSING PLATE   | 69  | REAR COVER AXLE                   |
| 33                                 | MOTOR ASSY                      | 70  | BATTERY CASE ASSY                 |
| 34                                 | SCREW 6.3*25                    |     |                                   |
| 35                                 | FLAT WASHER                     |     |                                   |
| 36                                 | CONNECTING ROD AXLE             |     |                                   |
| 37                                 | CONNECTING ROD SUPPORT          |     |                                   |
| POWER • GAS • HAND • UK-ST20191102 |                                 |     |                                   |