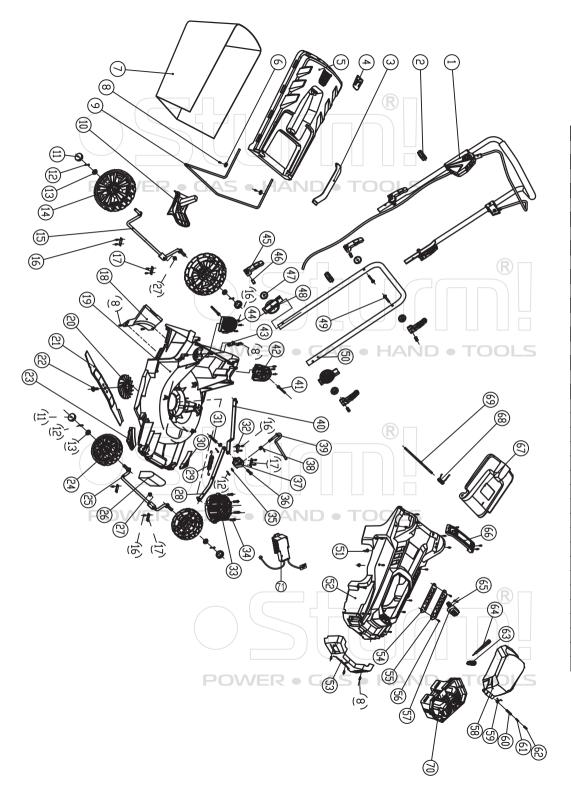

**CL4437CL** 

| NO.                                | DESCRIPTION                     | NO. | DESCRIPTION                       |
|------------------------------------|---------------------------------|-----|-----------------------------------|
| 1 \                                | HANDLE ASSY                     | 38  | HEIGHT ADJUSTING TORSION SPRING   |
| 2                                  | CABLE CLIP                      | 39  | HEIGHT ADJUSTING ROD              |
| 3                                  | GRASS BAG HANDLE                | 40  | REAR CONNECTONG ROD               |
| 4                                  | PLATE LAS - HAT                 | 41  | BOLT M6X65                        |
| 5                                  | GRASS BAG TOP COVER             | 42  | LEFT HANDLE FIXED SEAT            |
| 6                                  | FLAT WASHER                     | 43  | CABLE PRESSING PLATE              |
| 7                                  | GRASS BAG                       | 44  | RIGHT HANDLE FIXED SEAT           |
| 8                                  | SCREW 4X16                      | 45  | PRESSING PLATE                    |
| 9                                  | GRASS BAG SUPPORT               | 46  | KNOB NUT                          |
| 10                                 | REAR BLANKING CAP               | 47  | PRESSING PLATE                    |
| 11                                 | NUT COVER                       | 48  | HANDLE FIXING COVER               |
| 12                                 | COTTER                          | 49  | BOLT M6X55                        |
| 13                                 | FLAT WASHER                     | 50  | LOWER HANDLE                      |
| 14                                 | REAR WHEEL 8"                   | 51  | NUT M4                            |
| 15                                 | REAR WHEEL AXLE POWER           | 52  | TOP COVER AND • TOOLS             |
| 16                                 | SCREW 5X16                      | 53  | FRONT DECORATIVE COVER            |
| 17                                 | FRONT WHEEL AXLE PRESSING PLATE | 54  | DUST PROOF MAT                    |
| 18                                 | COVER                           | 55  | HEIGHT ADJUSTING PLATE            |
| 19                                 | DECK                            | 56  | BOLT M4X16                        |
| 20                                 | FAN                             | 57  | HEIGHT ADJUSTING HANDLE           |
| 21                                 | BLADE                           | 58  | TRANSPARENCY COVER                |
| 22/                                | BLADE SCREW M10*23              | 59  | TRANSPARENCY COVER TORSION SPRING |
| 23                                 | RIGHT DECK DECORATIVE COVER     | 60  | LONG PIN                          |
| 24                                 | FRONT WHEEL 6"                  | 61  | PLAY PIN SPRING                   |
| 25                                 | FRONT WHEEL AXLE                | 62  | SHORT PIN                         |
| 26                                 | BALANCE WEIGHT                  | 63  | KEY                               |
| 27                                 | NUT M6                          | 64  | KEY HANGER                        |
| 28                                 | FRONT CONNECTONG ROD            | 65  | SCREW 4*10                        |
| 29                                 | HEIGHT ADJUSTING TENSION SPRING | 66  | TOP HANDLE                        |
| 30                                 | LEFT DECK DECORATIVE COVER      | 67  | REAR COVER                        |
| 31                                 | SELF LOCK PIN                   | 68  | REAR COVER TORSION SPRING         |
| 32                                 | TENSION SPRING PRESSING PLATE   | 69  | REAR COVER AXLE                   |
| 33                                 | MOTOR ASSY                      | 70  | BATTERY CASE ASSY                 |
| 34                                 | SCREW 6.3*25                    | 71  | MOTOR PCB                         |
| 35                                 | FLAT WASHER                     |     |                                   |
| 36                                 | CONNECTING ROD AXLE             |     |                                   |
| 37                                 | CONNECTING ROD SUPPORT          |     |                                   |
| POWER • GAS • HAND UK-ST20210427-0 |                                 |     |                                   |