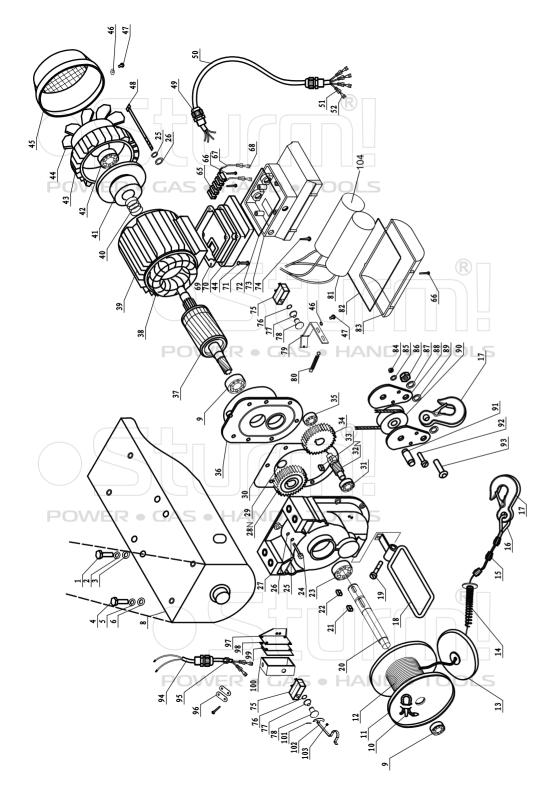

## **ELECTRIC HOIST OF EH72121**

|     |     |                                     | 51  |                                        |
|-----|-----|-------------------------------------|-----|----------------------------------------|
|     | NO. | DESCRIPTION                         | NO. | DESCRIPTION                            |
|     | Y   | OUTER HEX BOLT                      | 48  | OUTER HEX BOLT                         |
|     | 2   | SPRING WASHER                       | 49  | ANTI-KINK DEVICE OF CABLE LINE         |
|     | 3   | WASHER                              | 50  | CABLE LINE                             |
|     | 4   | OUTER HEX BOLT                      | 51  | PLUG-IN REED JACKET                    |
|     | 5   | WASHER                              | 52  | PLUG-IN REED                           |
| POW | 6   | SPRING WASHER                       | 65  | CONNECTION ENDING                      |
|     | 8   | HOUSING COVER                       | 66  | CROSS PAN HEAD TAPPING SCREW           |
|     | 9   | ROLLING BEARING6204                 | 67  | GUIDING LINE                           |
|     | 10  | ROPE PIN                            | 68  | PLUG-IN REED                           |
|     | 11  | ROPE DRUM                           | 69  | LOWER AIRPROOF LOOP OF JUNCTION BOX    |
|     | 12  | STEEL WIRE ROPE                     | 70  | LOWER COVER OF JUNCTION BOX            |
| ΡΟΛ | 13  | BALANCE WEIGHT                      | 71  | CROSS PAN HEAD SCREW                   |
|     | 14  | BUFFERING SPRING                    | 72  | MIDDLE AIRPROOF LOOP OF JUNCTION BOX   |
|     | 15  | ALUMINUM BUCKLE                     | 73  | MIDDLE COVER OF JUNCTION BOX           |
|     | 16  | PROTECTIVE LOOP FOR STEEL WIRE ROPE | 74  | CROSS PAN HEAD TAPPING SCREW           |
|     | 17  | НООК                                | 75  | POSITION LIMITED SWITCH                |
|     | 18  | POSITION LIMITED BRACKET            | 76  | SNAP RING                              |
|     | 19  | SOCKET SCREW                        | 77  | BUTTON SPRING LOOP                     |
|     | 20  | SOCKET SHAFT FOR ROPE DRUM          | 78  | POSITION LIMITED BUTTON                |
|     | 21  | FLAT KEY                            | 79  | TIE-IN OF POSITION LIMITED SWITCH      |
|     | 22  | FLAT KEY                            | 80  | REED OF POSITION LIMITED SWITCH        |
|     | 23  | ROLLING BEARING6205                 | 81  | CAPACITOR                              |
|     | 24  | SOCKET SCREW                        | 82  | UP AIRPROOF LOOP OF JUNCTION BOX       |
|     | 25  | SPRING WASHER                       | 83  | UP COVER OF JUNCTION BOX               |
|     | 26  | WASHER                              | 84  | LOCKNUT                                |
|     | 27  | GEAR BOX                            | 85  | FLAT WASHER                            |
|     | 28N | SMALL GEAR                          | 86  | LOCKNUT                                |
|     | 29  | SNAP RING                           | 87  | FLAT WASHER                            |
|     | 30  | PAPER WAHSER                        | 88  | PULLEY PLYWOOD                         |
|     | 31  | ROLLING BEARING                     | 89  | PULLEY WASHER                          |
|     | 32N | GEAR DRIVING SHAFT                  | 90  | PULLEY                                 |
|     | 33  | FLAT-KEY AS A HAND                  | 91  | PULLEY SHAFT                           |
|     | 34  | BIG HELICAL GEAR                    | 92  | COLUMN NUT                             |
|     | 35  | ROLLING BEARING6203                 | 93  | OUTER HEX BOLT                         |
|     | 36  | FRONT HOUSING COVER                 | 94  | CABLE LINE                             |
|     | 37  | ROTOR                               | 95  | RING                                   |
|     | 38  | STATOR                              | 96  | PLATE                                  |
|     | 39  | MOTOR HOUSING                       | 97  | FIXING PLATE                           |
|     | 40  | BRAKE SPRING                        | 98  | LOWER COVER OF DOWN LIMIT POSITION BOX |
|     | 41  | BRAKE ASSEMBLY                      | 99  | SEAL RING                              |
|     | 42  | ROLLING BEARING6203                 | 100 | UP COVER OF DOWN LIMIT POSITION BOX    |
|     | 43  | BACK HOUSING COVER                  | 101 | PIN                                    |
|     | 44  | FAN                                 | 102 | DOWN LIMITED POSITION POLE             |
|     | 45  | FAN COVER                           | 103 | SPRING                                 |
|     | 46  | FLAT WASHER                         | 104 | CAPACITOR                              |
|     |     | CROSS PAN HEAD SCREW                |     | HAND + TOULS                           |
| I   |     |                                     |     |                                        |