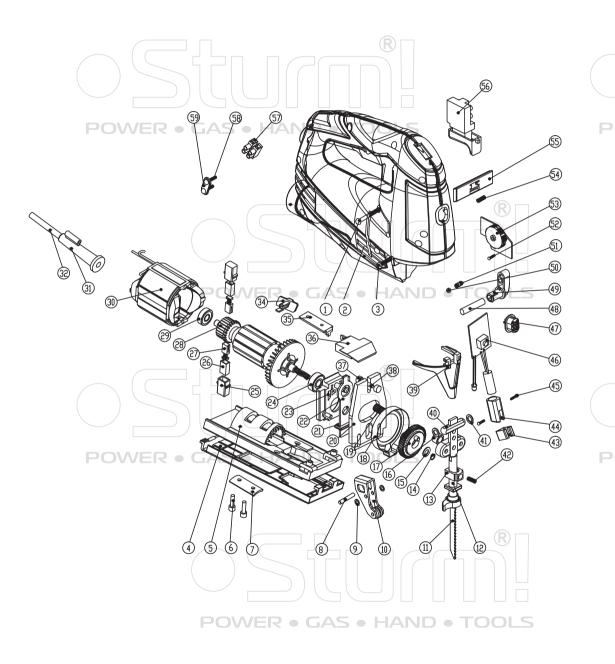

| NO. | DESCRIPTION         | NO.    | DESCRIPTION                 |
|-----|---------------------|--------|-----------------------------|
| 1   | screw               | 31     | cable sleeve                |
| 2   | housing             | 32     | cable                       |
| 3   | screw               | 34     | blow/suction knob           |
| 4ER | base covers   HANG  | 35     | connection board            |
| 5   | base                | 36     | dust road                   |
| 6   | screw               | 37     | needle bearing cover        |
| 7   | base press board    | 38     | needle bearing              |
| 8   | pin                 | 39     | protection guard            |
| 9   | washer              | 40     | rear holder for saw arm     |
| 10  | rolling metal guide | 41     | rubber anti-vribration ring |
| 11  | blade saw           | 42     | spring                      |
| 12  | saw arm             | 43     | laser adjustment cover      |
| 13  | saw arm holder      | 44     | laser cover                 |
| 14  | circlip             | 45     | screw                       |
| 15  | washer              | 46     | laser/LED PCB               |
| 16  | roller OVVER • C    | -A-247 | laser/LED switch button     |
| 17  | big gear            | 48     | laser/LED switch shaft      |
| 18  | big gear cover      | 49     | pendulum switch knob        |
| 19  | needle bearing      | 50     | steel ball                  |
| 20  | balance block       | 51     | spring                      |
| 21  | anti-oil board      | 52     | screw                       |
| 22  | lefting knife plate | 53     | varbiable speed switch      |
| 23  | bearing holder      | 54     | screw                       |
| 24  | bearing 629         | 55     | switch locking rod          |
| 25  | brush holder        | 56     | switch                      |
| 26  | copper brush nest   | 57     | terminal block              |
| 27  | carbon brush        | 58     | screw                       |
| 28  | rotor               | 59     | cable clamp                 |
| 29  | bearing 607         |        |                             |