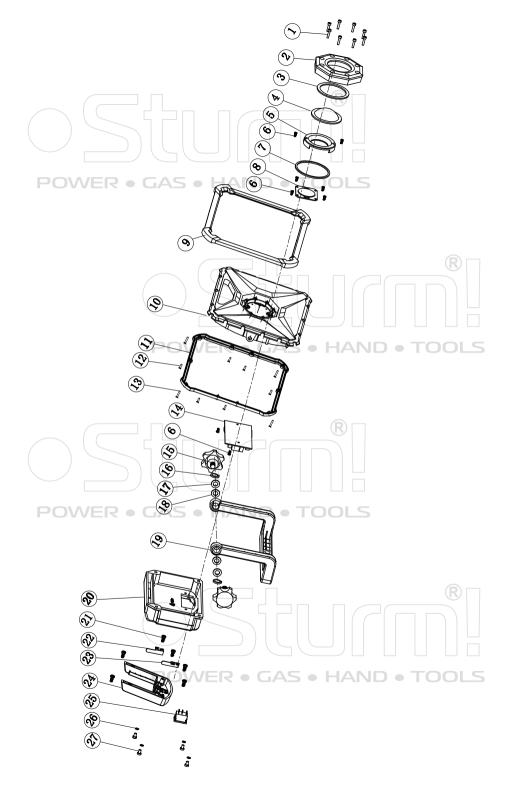

|      |     | LL8320CLF                     |
|------|-----|-------------------------------|
|      | NO. | DESCRIPTION                   |
| POWE |     | SCREW M3*8                    |
|      | 2   | COVER                         |
|      | 3   | SEAL RING OF REFLECTION CUP   |
|      | 4   | LENS                          |
|      | 5   | REFLECTION CUP                |
|      | 6   | SCREW M3*6                    |
|      | 7   | SEAL RING OF COVER            |
|      | 8   |                               |
|      | 9   | UP COVER                      |
|      | 10  | POVRADIAOR GAS • HAND • TOOLS |
|      | 11  | DOWN COVER                    |
|      | 12  | SCREW ST3*12                  |
|      | 13  | SCREW ST3*15                  |
|      | 14  | PCB                           |
|      | 15  | SCREW M8*20                   |
|      | 16  | SPRING WASHER                 |
|      | 17  | WASHER                        |
|      | 18  | WASHER                        |
|      | 19  | SUPPORT                       |
| FOVE | 20  | ASBACK COVERD • TOOLS         |
|      | 21  | SCREW ST3*8                   |
|      | 22  | T-POLE CONTACT FILM           |
|      | 23  | CONTACT FILM                  |
|      | 24  | FIXED SUPPORT                 |
|      | 25  | SWITCH                        |
|      | 26  | M4SPRING WASHER               |
|      | 27  | SCREW M4X14                   |
|      |     | UK-ST20191206                 |
|      |     | POWER • GAS • HAND • TOOLS    |