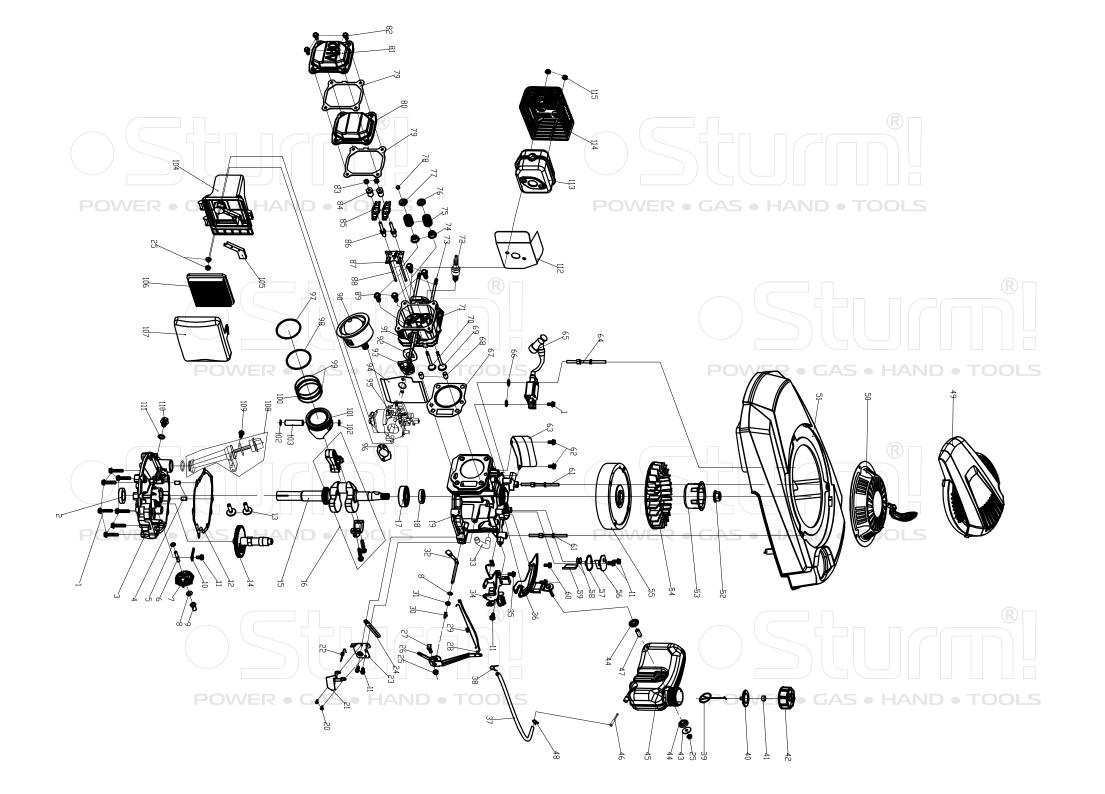

## **ENGINE FOR PL4614S**

| NO. | DESCRIPTION                                  | NO. | DESCRIPTION                           | NO. | DESCRIPTION                    |
|-----|----------------------------------------------|-----|---------------------------------------|-----|--------------------------------|
| 1   | Bolt                                         | 40  | Fuel Tank Cap seal gasket             | 79  | Respirator head gasket         |
| 2   | Oil seal                                     | 41  | fuel tank cap sponge                  | 80  | cyclinder head cover I         |
| 3   | crankcase cover                              | 42  | fuel tank cap                         | 81  | cyclinder head cover II        |
| 4   | Locating pin                                 | 43  | The oil tank mount big washer         | 82  | Bolt                           |
| 5   | Gasket                                       | 44  | Tank damping rubber pad               | 83  | And nuts                       |
| 6   | Rate-limiting gear shaft                     | 45  | fuel tank body                        | 84  | Valve adjustment nut           |
| 7   | Rete-limiting gear assy.                     | 46  | Filtering Net Duct of Fuel            | 85  | Rocker of Valve                |
| 8   | Gasket                                       | 47  | Fuel tank mounting bushing            | 86  | valve rocker arm support bolts |
| 9   | Sliding Sleeve                               | 48  | fuel pipe lock clamp I                | 87  | push rod director plate        |
| 10  | rate-limiting gear shaft                     | 49  | The transparent cover                 | 88  | push rod                       |
| 11  | Bolt                                         | 50  | pull starter assy.                    | 89  | locking bolt                   |
| 12  | Box combination gasket                       | 51  | The transparent cover                 | 90  | prime button II                |
| 13  | pin                                          | 52  | Hex flange nuts                       | 91  | Dual-head bolts                |
| 14  | camshaft assy.                               | 53  | starter hub                           | 92  | Carburetor paper pad I         |
| 15  | crankshaft assy.                             | 54  | fan                                   | 93  | Air Inlet Pipe                 |
| 16  | connecting rod assy.                         | 55  | flywheel assy                         | 94  | Carburetor gasket              |
| 17  | rolling bearing                              | 56  | Respirator Cover Plate Assy           | 95  | Carburetor assy.               |
| 18  | oil seal                                     | 57  | Respirator head gasket                | 96  | Carburetor paper pad II        |
| 19  | Crankshaft box assy                          | 58  | Respirator valve plate                | 97  | Piston Ring I                  |
| 20  | Bolt                                         | 59  | oil filter net                        | 98  | Piston Ring II                 |
| 21  | Single-stage speed regulation guard          | 60  | Hexagon head bolts                    | 99  | Guide Rail                     |
| 22  | Single-stage speed regulation control spring | 61  | Different-shaped double-head bolts II | 100 | Bushing Ring                   |
| 23  | Single-stage speed regulation assy.          | 62  | Bolt                                  | 101 | Piston                         |
| 24  | clip                                         | 63  | wind shield                           | 102 | Piston Pin circlip             |
| 25  | Hex flange nuts                              | 64  | Different-shaped double-head bolts I  | 103 | piston pin                     |
| 26  | Speed rocker arm                             | 65  | ignition assy.                        | 104 | An air filter base.            |
| 27  | bolt                                         | 66  | flat Gasket                           | 105 | Vent groove cover plate        |
| 28  | Throttle Valve Rod                           | 67  | Cylinder head gasket                  | 106 | Sponge filter                  |
| 29  | Throttle valve spring                        | 68  | spacing pin                           | 107 | Air Filter Upper Cover         |
| 30  | R type pin                                   | 69  | IntakeValve                           | 108 | Lubricating Gauge Assy         |
| 31  | oil seal                                     | 70  | Exhaust Valve                         | 109 | Bolt                           |
| 32  | rate-limiting rocker arm shaft               | 71  | cyclinder head assy.                  | 110 | Oil drain bolt                 |
| 33  | waste pipe                                   | 72  | spark plug                            | 111 | Oil drain bolt gasket          |
| 34  | detent assy.                                 | 73  | Dual-head bolts                       | 112 | Muffler insulating pad         |
| 35  | Bolt                                         | 74  | oil seal assy                         | 113 | muffler assy.                  |
| 36  | main bracket of fuel tank                    | 75  | valve spring                          | 114 | muffler cover assy.            |
| 37  | fuel pipe                                    | 76  | Spring Coil of Intake Valve           | 115 | Self-locking nut               |
| 38  | fuel pipe lock clamp II                      | 77  | Spring Coil of Exhaust Valve          |     |                                |
| 39  | connect cable of fuel cap                    | 78  | Top Cover of Exhaust Valve            |     |                                |