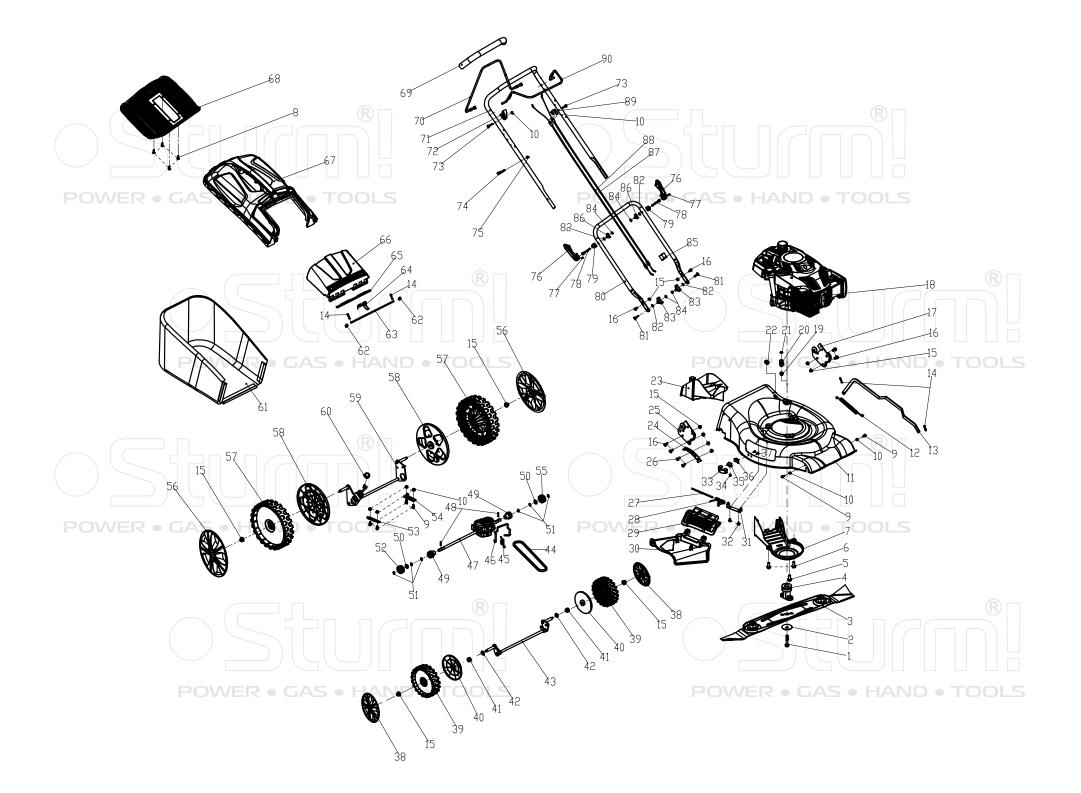

## PL4614S

POWER •

POWER •

| NO. | DESCRIPTION                           | NO. | DESCRIPTION                           | NO. | DESCRIPTION                       | ]       |
|-----|---------------------------------------|-----|---------------------------------------|-----|-----------------------------------|---------|
| 1   | Inch hex flange bolts                 | 31  | Side discharge cover bracket          | 61  | Catcher bottom                    | 1       |
| 2   | blade washer                          | 32  | Self tapping screw                    | 62  | Lock washer                       | 1       |
| 3   | 2pcs Swing blade                      | 33  | Self-lock device base                 | 63  | Rear discharge cover shaft        | 1       |
| 4   | Blade Adapter Assy                    | 34  | Self-lock device spring               | 64  | Rear discharge cover spring       | 1       |
| 5   | Hexagon head bolts                    | 35  | Self-lock device limit                | 65  | Rear discharge cover dust proof   | 1       |
| 6   | Hex flange bolts                      | 36  | Self-lock device base washer          | 66  | Rear discharge cover              |         |
| 7   | Belt cover                            | 37  | Cross recessed pan head tapping screw | 67  | Catcher Top                       |         |
| 8   | Phillips flat head self tapping screw | 38  | Outter cover of hub                   | 68  | Catcher Screen                    |         |
| 9   | Bolt                                  | 39  | Wheel assy                            | 69  | Foam pipe                         | R       |
| 10  | Self-locking nut                      | 40  | Inner cover of hub                    | 70  | Self-propelled Lever              |         |
| 11  | deck welding assy.                    | 41  | Front drive bushing                   | 71  | Upper handle                      |         |
| 12  | Hieght Adjustment Rod Spring          | 42  | Wave washer                           | 72  | Lever block                       |         |
| 13  | Height Adjustment Rod                 | 43  | Front drive assy.                     | 73  | Bolt                              | • TOOLS |
| 14  | R type pin                            | 44  | V belt                                | 74  | Rope Guide                        | 1       |
| 15  | Self-locking nut                      | 45  | Self-propelled spring                 | 75  | Cap nut                           |         |
| 16  | Hex flange bolts                      | 46  | Belt limit lever                      | 76  | Quick fix knob                    |         |
| 17  | Left handle bracket                   | 47  | GT Transmission                       | 77  | Pin                               | 1       |
| 18  | Petrol engine                         | 48  | Ratchet pin                           | 78  | Quick knob lever                  | 1       |
| 19  | Outlet pipe                           | 49  | Rear drive bushing                    | 79  | Knob lever fix                    |         |
| 20  | Inlet pipe                            | 50  | Ratchet washer                        | 80  | Lower handle                      |         |
| 21  | "O" ring                              | 51  | Spring washer                         | 81  | Half round head square neck bolts |         |
| 22  | Cable Block                           | 52  | Ratchet Wheel L                       | 82  | Flat washer                       |         |
| 23  | Mulching plug                         | 53  | Rear drive fix plate R                | 83  | 3# triangle knob                  | 1       |
| 24  | Height Adjustment plate               | 54  | Rear drive fix plate L                | 84  | Hexagon nut                       | 1       |
| 25  | Left handle bracket                   | 55  | Ratchet Wheel R                       | 85  | Cable clip                        |         |
| 26  | Half round head square neck bolts     | 56  | Outer cover of hub                    | 86  | 5# triangle knob                  | R       |
| 27  | Side discharge cover shaft            | 57  | Wheel assy.                           | 87  | Brake cable                       |         |
| 28  | Side discharge cover spring           | 58  | Inner cover of hub                    | 88  | Self-propelled cable              |         |
| 29  | Side discharge cover                  | 59  | Rear drive assy.                      | 89  | Cable fix base                    |         |
| 30  | Side discharge chute                  | 60  | Height adjustment ball                | 90  | Brake lever                       | • TOOLS |