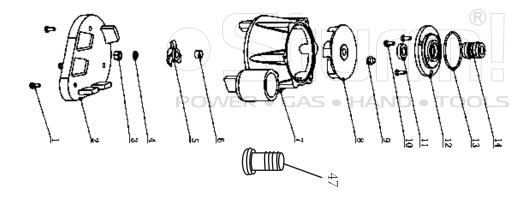

Р

| NO. | DESCRIPTION     | NO.         | DESCRIPTION                |
|-----|-----------------|-------------|----------------------------|
| 1   | SCREW           | 24          | MOTOR HOUSING              |
| 2   | FILTER BOTTOM   | 25          | STATOR WITH WIRE           |
| 3   | NUT             | 26          | COVER PLATE                |
| 4   | WASHER          | 27          | "O" RING                   |
| 5   | CUTTING BLADE   | 28          | CAPACITOR                  |
| 6   | SHAFT SLEEVE    | 29          | "O" RING                   |
| 7   | PUMP BODY       | 30          | SCREW                      |
| 8   | IMPELLER        | 31          | TOP COVER                  |
| 9   |                 | <u>∧ 32</u> | WASHER                     |
| 10  | SCREW           | 33          | FLOW SWITCH                |
| 11  | OIL SEAL        | 34          | SCREW                      |
| 12  | BOTTOM COVER    | 35          | CABLE PRESSER              |
| 13  | "O" RING        | 36          | CABLE PROTECTOR            |
| 14  | MECHANICAL SEAL | 37          | HANDLE                     |
| 15  | "O" RING        | 38          | PLUG                       |
| 16  | OIL CHAMBER     | 39          | CABLE PROTECTOR            |
| 17  | SCREW           | 40          | CABLE                      |
| 18  | NUT             | 41          | PROTECTOR BOX              |
| 19  | PIN             | 42          | SCREW                      |
| 20  | "O" RING        | 43          | PROTECTOR COVER            |
| 21  | BEARING         | 44          | CURRENT OVERLOAD PROTECTOR |
| 22  | ROTOR           | 45          | RUBBER COVER               |
| 23  | BEARING         | 46          | HOUSING WITH STATOR        |
|     |                 | 47          | WATER OUTLET               |