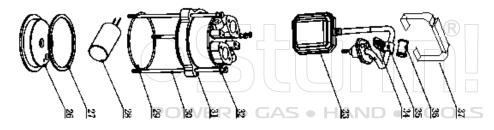

Р

| NO. | DESCRIPTION     | NO.         | DESCRIPTION                |
|-----|-----------------|-------------|----------------------------|
| 1   | SCREW           | 24          | MOTOR HOUSING              |
| 2   | FILTER BOTTOM   | 25          | STATOR WITH WIRE           |
| 3   | NUT             | 26          | COVER PLATE                |
| 4   | WASHER          | 27          | "O" RING                   |
| 5   | CUTTING BLADE   | 28          | CAPACITOR                  |
| 6   | SHAFT SLEEVE    | 29          | "O" RING                   |
| 7   | PUMP BODY       | 30          | SCREW                      |
| 8   | IMPELLER        | 31          | TOP COVER                  |
| 9   |                 | <u>∧ 32</u> | WASHER                     |
| 10  | SCREW           | 33          | FLOW SWITCH                |
| 11  | OIL SEAL        | 34          | SCREW                      |
| 12  | BOTTOM COVER    | 35          | CABLE PRESSER              |
| 13  | "O" RING        | 36          | CABLE PROTECTOR            |
| 14  | MECHANICAL SEAL | 37          | HANDLE                     |
| 15  | "O" RING        | 38          | PLUG                       |
| 16  | OIL CHAMBER     | 39          | CABLE PROTECTOR            |
| 17  | SCREW           | 40          | CABLE                      |
| 18  | NUT             | 41          | PROTECTOR BOX              |
| 19  | PIN             | 42          | SCREW                      |
| 20  | "O" RING        | 43          | PROTECTOR COVER            |
| 21  | BEARING         | 44          | CURRENT OVERLOAD PROTECTOR |
| 22  | ROTOR           | 45          | RUBBER COVER               |
| 23  | BEARING         | 46          | HOUSING WITH STATOR        |
|     |                 | 47          | WATER OUTLET               |