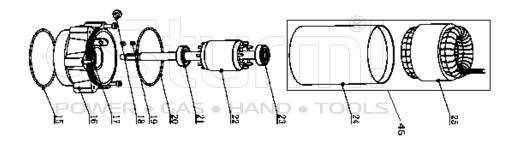

Р

| NO. | DESCRIPTION     | NO.         | DESCRIPTION                |
|-----|-----------------|-------------|----------------------------|
| 1   | SCREW           | 24          | MOTOR HOUSING              |
| 2   | FILTER BOTTOM   | 25          | STATOR WITH WIRE           |
| 3   | NUT             | 26          | COVER PLATE                |
| 4   | WASHER          | 27          | "O" RING                   |
| 5   | CUTTING BLADE   | 28          | CAPACITOR                  |
| 6   | SHAFT SLEEVE    | 29          | "O" RING                   |
| 7   | PUMP BODY       | 30          | SCREW                      |
| 8   | IMPELLER        | 31          | TOP COVER                  |
| 9   |                 | <u>∧ 32</u> | WASHER                     |
| 10  | SCREW           | 33          | FLOW SWITCH                |
| 11  | OIL SEAL        | 34          | SCREW                      |
| 12  | BOTTOM COVER    | 35          | CABLE PRESSER              |
| 13  | "O" RING        | 36          | CABLE PROTECTOR            |
| 14  | MECHANICAL SEAL | 37          | HANDLE                     |
| 15  | "O" RING        | 38          | PLUG                       |
| 16  | OIL CHAMBER     | 39          | CABLE PROTECTOR            |
| 17  | SCREW           | 40          | CABLE                      |
| 18  | NUT             | 41          | PROTECTOR BOX              |
| 19  | PIN             | 42          | SCREW                      |
| 20  | "O" RING        | 43          | PROTECTOR COVER            |
| 21  | BEARING         | 44          | CURRENT OVERLOAD PROTECTOR |
| 22  | ROTOR           | 45          | RUBBER COVER               |
| 23  | BEARING         | 46          | HOUSING WITH STATOR        |
|     |                 | 47          | WATER OUTLET               |