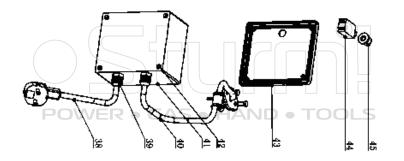

Р

| NO. | DESCRIPTION     | NO.         | DESCRIPTION                |
|-----|-----------------|-------------|----------------------------|
| 1   | SCREW           | 24          | MOTOR HOUSING              |
| 2   | FILTER BOTTOM   | 25          | STATOR WITH WIRE           |
| 3   | NUT             | 26          | COVER PLATE                |
| 4   | WASHER          | 27          | "O" RING                   |
| 5   | CUTTING BLADE   | 28          | CAPACITOR                  |
| 6   | SHAFT SLEEVE    | 29          | "O" RING                   |
| 7   | PUMP BODY       | 30          | SCREW                      |
| 8   | IMPELLER        | 31          | TOP COVER                  |
| 9   |                 | <u>∧ 32</u> | WASHER                     |
| 10  | SCREW           | 33          | FLOW SWITCH                |
| 11  | OIL SEAL        | 34          | SCREW                      |
| 12  | BOTTOM COVER    | 35          | CABLE PRESSER              |
| 13  | "O" RING        | 36          | CABLE PROTECTOR            |
| 14  | MECHANICAL SEAL | 37          | HANDLE                     |
| 15  | "O" RING        | 38          | PLUG                       |
| 16  | OIL CHAMBER     | 39          | CABLE PROTECTOR            |
| 17  | SCREW           | 40          | CABLE                      |
| 18  | NUT             | 41          | PROTECTOR BOX              |
| 19  | PIN             | 42          | SCREW                      |
| 20  | "O" RING        | 43          | PROTECTOR COVER            |
| 21  | BEARING         | 44          | CURRENT OVERLOAD PROTECTOR |
| 22  | ROTOR           | 45          | RUBBER COVER               |
| 23  | BEARING         | 46          | HOUSING WITH STATOR        |
|     |                 | 47          | WATER OUTLET               |